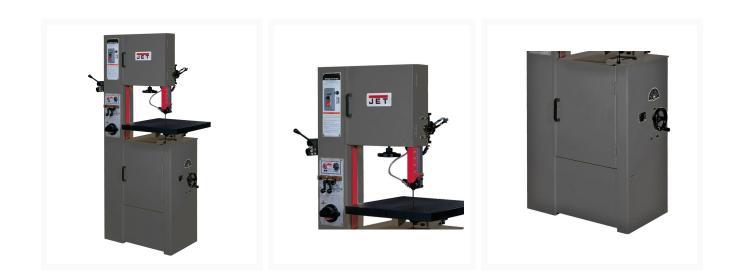

## VBS-1408, 14" Vertical Bandsaw

**Product Images** 

## Description

The line of JET Vertical Bandsaws offers machine and fabrication professionals all the power and precision in a package that meets their individual specifications. An exclusive gear box design permits variety of cutting applications. Features you've come to expect, backed by the industry-leading JET Two Year Warranty

## **Additional Information**

| Stock Number                         | JT9-414483                   |
|--------------------------------------|------------------------------|
| Blade Speeds (SFPM)                  | 82 - 330                     |
| Blade Width (MinMax.) (ln.)          | 1/8 - 1/2                    |
| Height Capacity (Max.) (In.)         | 8                            |
| Motor (HP)                           | 1 HP, 115/230V, 1Ph          |
| Overall Dimensions (L x W x H) (ln.) | 34 x 24 x 68-1/2             |
| Prop 65                              | Cancer and Reproductive Harm |
| Table Height (In.)                   | 39                           |
| Table Size (L x W) (In.)             | 20 x 20                      |
| Throat Capacity (In.)                | 14                           |
| Weight (Lbs.)                        | 634                          |