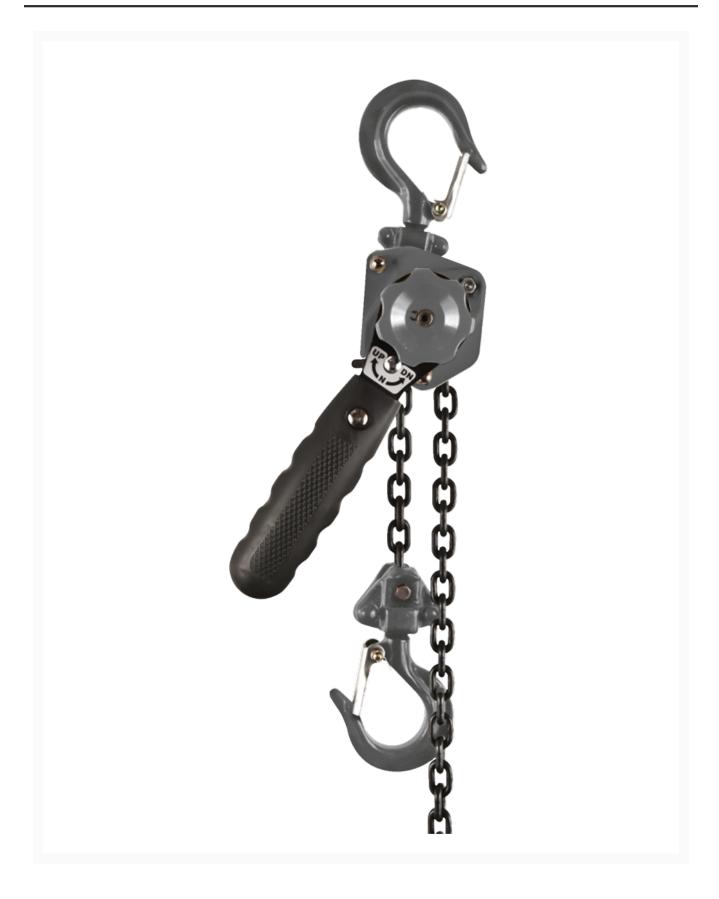

## JLP-050A-5, 1/2 Ton Mini-Puller, 5' Lift

## Description

JET® JLP-A Series Lever Hoists combine safety, reliability, and durability that are designed to

perform in light to medium-duty industrial applications. The patented Brake Wear Indicator increases safety by letting you know when to replace the friction disks. JET® also offers the option of shipyard hooks, virtually eliminating stretched hooks caused by point or tip loading. The JET® JLP-A Lever Hoist is available in ¼ ton to 6 ton capacities with standard lifts of 5, 10, 15, and 20 feet (custom lifts available). The JET® JLP-A Series is the perfect choice for a contractor grade Lever Hoist.

| Stock Number                  | JT9-287200                   |
|-------------------------------|------------------------------|
| Headroom (in.)                | 10                           |
| Capacity (Lbs.)               | 1000                         |
| Lift (Ft.)                    | 5                            |
| Load Capacity (Tons)          | 1/2                          |
| Load Chain Dimensions dia/mm) | 4.3 x 12                     |
| Prop 65                       | Cancer and Reproductive Harm |
| Weight (Lbs.)                 | 8                            |
| Lever Length (in.)            | 8-1/2                        |
| Lbs. of Pull to Lift Capacity | 86.0000                      |
| Ship Yard Hooks               | NO                           |