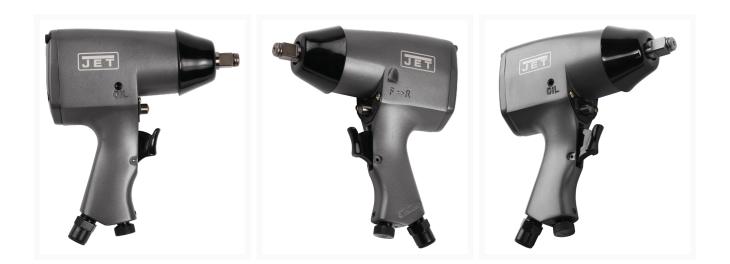

## JAT-102, 1/2" Impact Wrench

**Product Images** 

## Description

The Jet JAT-102 Impact Wrench was made for people who don't need all the torque of larger tools but want the durability they depend on from JET. Made with quality for the lower end torque range, this tool will help you get your job done fast and efficiently. This tool is great for general maintenance, vehicle repairs, and body shop work.