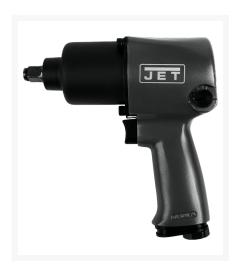

## Description

The Jet JAT-103 1/2" Square Drive Impact Wrench has long been know for power and durability. Built with getting the job done in mind, this is a great general maintenance tool that will be your go to tool for years to come. This tool is great for tire service, general maintenance, and general industrial.