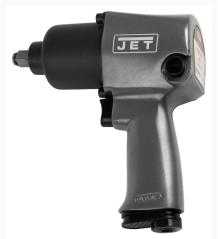

## Description

The Jet JAT-103 1/2" Square Drive Impact Wrench has long been know for power and durability. Built with getting the job done in mind, this is a great general maintenance tool that will be your go to tool for years to come. This tool is great for tire service, general maintenance, and general industrial.