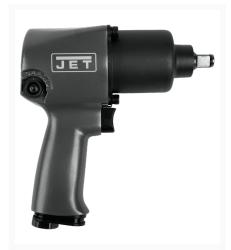

## Description

The Jet JAT-103 1/2" Square Drive Impact Wrench has long been know for power and durability. Built with getting the job done in mind, this is a great general maintenance tool that will be your go to tool for years to come. This tool is great for tire service, general maintenance, and general industrial.