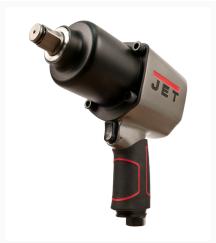

## Description

The Jet JAT-105 3/4" Square Drive Impact Wrench delivers an amazing 1,500 ft.lbs. of torque and is unmatched in it's class. At only 11 lbs. it's the lightest in it's class to help you get your job done without carrying around all that weight. This tool is great for plant maintenance, truck repairs, and heavy equipment repair.