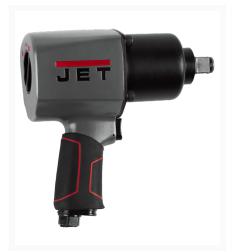

## Description

The Jet JAT-105 3/4" Square Drive Impact Wrench delivers an amazing 1,500 ft.lbs. of torque and is unmatched in it's class. At only 11 lbs. it's the lightest in it's class to help you get your job done without carrying around all that weight. This tool is great for plant maintenance, truck repairs, and heavy equipment repair.