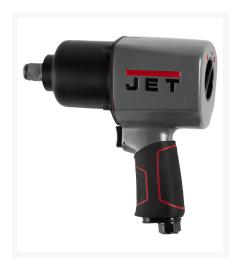

## Description

The Jet JAT-105 3/4" Square Drive Impact Wrench delivers an amazing 1,500 ft.lbs. of torque and is unmatched in it's class. At only 11 lbs. it's the lightest in it's class to help you get your job done without carrying around all that weight. This tool is great for plant maintenance, truck repairs, and heavy equipment repair.