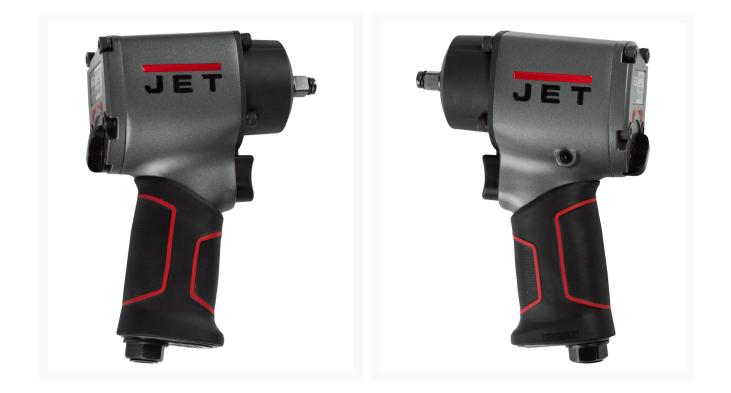

## JAT-106, 3/8" Compact Impact Wrench

## Description

The Jet JAT-106 3/8" Square Drive Impact Wrench combines power in a small compact package. Made to get into those tight spots, it delivers 500 ft.lbs. of torque to help you get your job done once you get in there. This tool is great for general repair in tight areas, general maintenance, and light assembly.