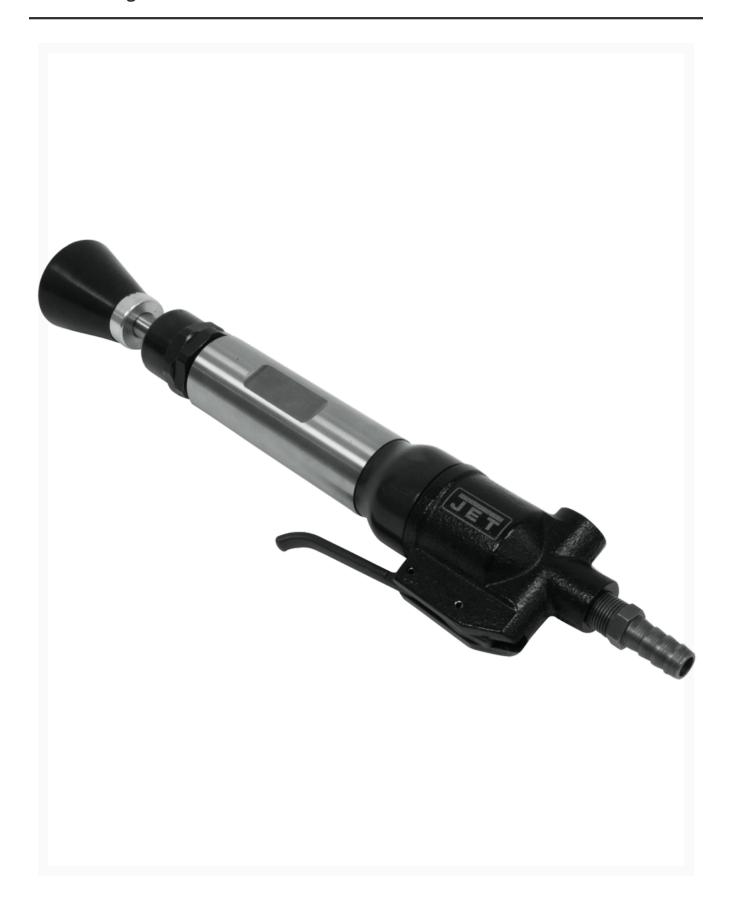

## **JCT-1601, Benchtop Sand Rammer**

## **Description**

JET® Sand Rammers are available in bench and floor models. The bench models deliver fast,

powerful blows for ramming small, medium and large forms. The floor models deliver maximum power with slow, powerful blows that efficiently and quickly compact all types of backfill. Each model is ergonomically designed providing greater ease of handling with reduced operator fatigue.

## **Additional Information**

| Stock Number           | 550601                       |
|------------------------|------------------------------|
| Air Consumption (CFM)  | 17.0000                      |
| Air Hose (ID/In.)      | 8-Mar                        |
| Air Inlet (NPT)        | 8-Mar                        |
| Air Pressure (PSI)     | 90                           |
| Blows Per Minute       | 1000                         |
| Bore Size (In.)        | 6/7                          |
| Butt Diameter (In.)    | 2-3/64                       |
| Overall Length (In.)   | 14-1/2                       |
| Piston Stroke (In.)    | 2-9/16                       |
| Prop 65                | Cancer and Reproductive Harm |
| Taper (Deg.)           | 1.38                         |
| Vibration Value (m/s²) | 33.8400                      |
| Weight (Lbs.)          | 6.5                          |
|                        |                              |