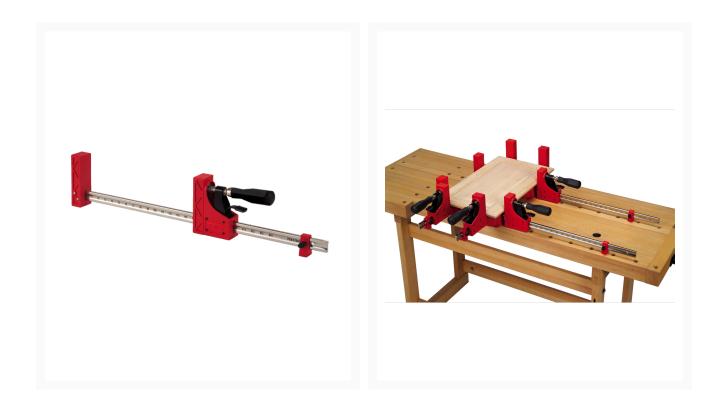

## Description

Our line of JET Parallel Clamps is not known just for its name, but its reliability and sturdiness as well. With an exclusive design, it provides precision and power with exact 90 degree clamping at up to 1,000 lbs of pressure. Each clamp is equipped with the ergonomic SUMOGRIP handle integrated with soft grip technology for added comfort and torque. Reversible clamping movable jaw can be reversed to be used as a spreader.