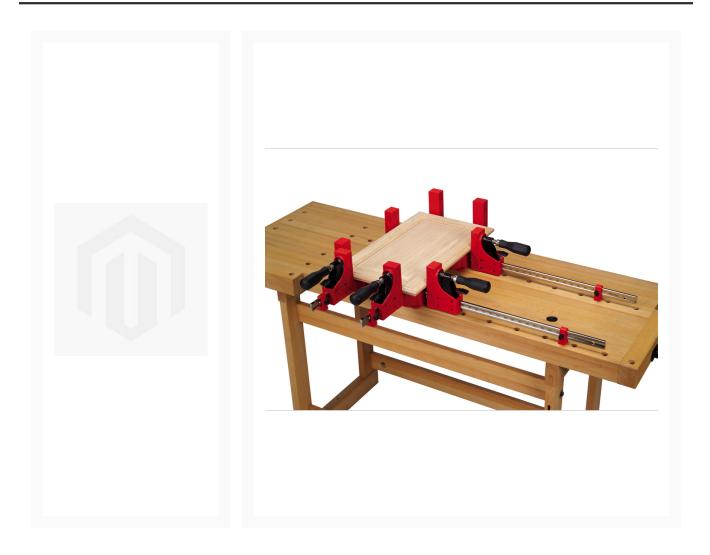

## Description

Our line of JET Parallel Clamps is not known just for its name, but its reliability and sturdiness as well. With an exclusive design, it provides precision and power with exact 90 degree clamping at up to 1,000 lbs of pressure. Each clamp is equipped with the ergonomic SUMOGRIP handle integrated with soft grip technology for added comfort and torque. Reversible clamping movable jaw can be reversed to be used as a spreader.