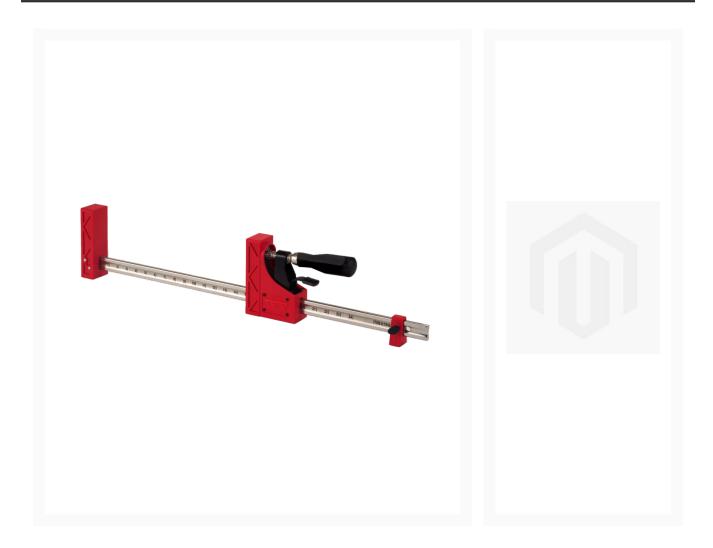

#### **Product Images**

### **Description**

Our line of JET Parallel Clamps is not known just for its name, but its reliability and sturdiness as well. With an exclusive design, it provides precision and power with exact 90 degree clamping at up to 1,000 lbs of pressure. Each clamp is equipped with the ergonomic SUMOGRIP handle integrated with soft grip technology for added comfort and torque. Reversible clamping movable jaw can be reversed to be used as a spreader.