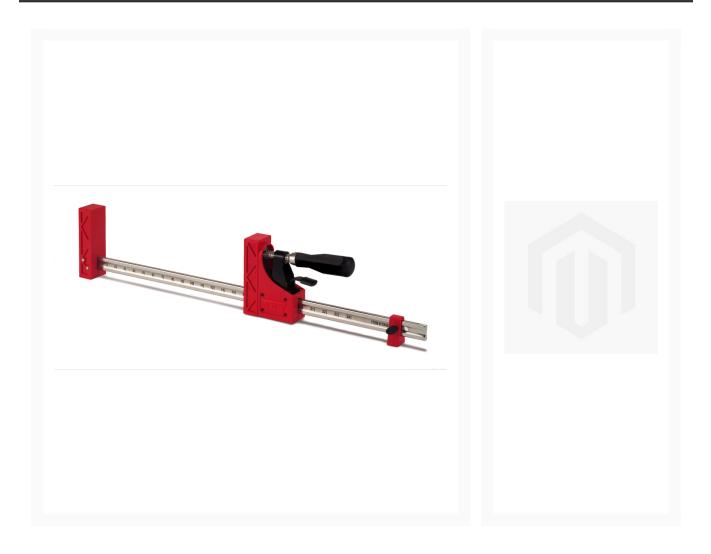

## Description

Our line of JET Parallel Clamps is not known just for its name, but its reliability and sturdiness as well. With an exclusive design, it provides precision and power with exact 90 degree clamping at up to 1,000 lbs of pressure. Each clamp is equipped with the ergonomic SUMOGRIP handle integrated with soft grip technology for added comfort and torque. Reversible clamping movable jaw can be reversed to be used as a spreader.