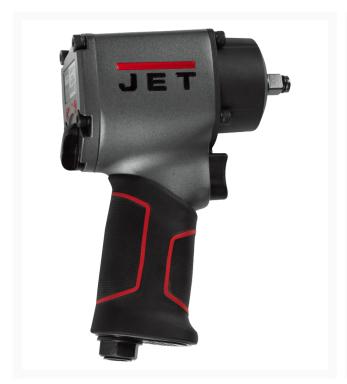

## **Product Images**

## **Description**

The Jet JAT-106 3/8" Square Drive Impact Wrench combines power in a small compact package. Made to get into those tight spots, it delivers 500 ft.lbs. of torque to help you get your job done once you get in there. This tool is great for general repair in tight areas, general maintenance, and light assembly.