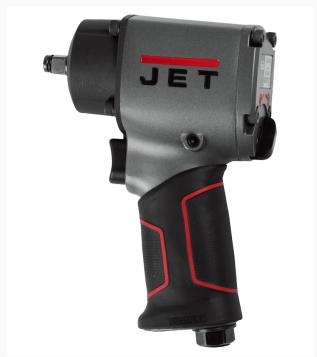

## **Product Images**

## **Description**

The Jet JAT-106 3/8" Square Drive Impact Wrench combines power in a small compact package. Made to get into those tight spots, it delivers 500 ft.lbs. of torque to help you get your job done once you get in there. This tool is great for general repair in tight areas, general maintenance, and light assembly.