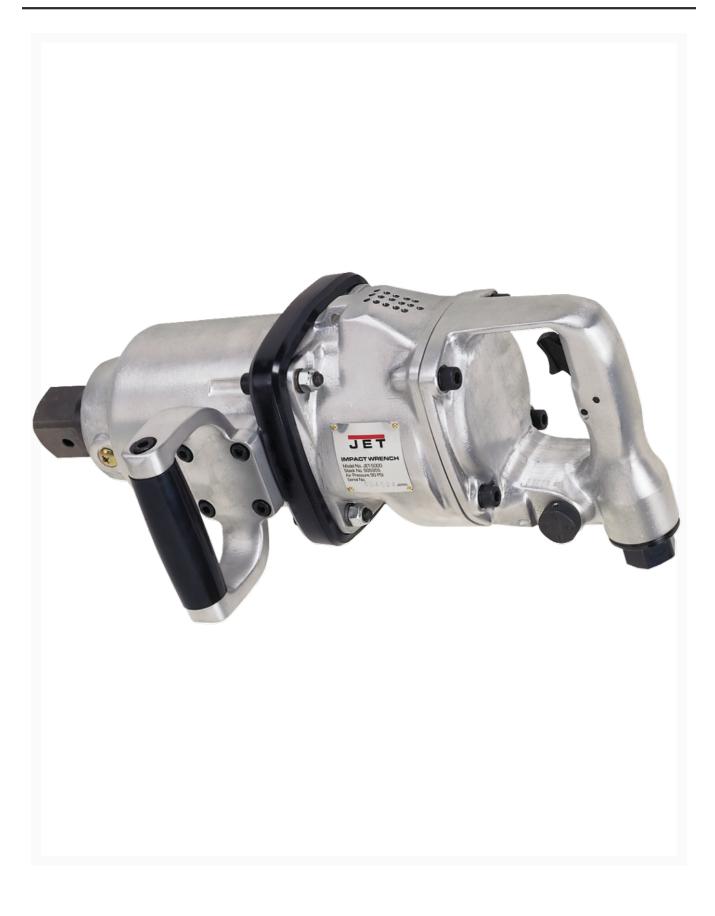

## JET-5000, 1-1/2" D-Handle Impact Wrench

## Description

The Jet JAT-5000 1-1/2" Square Drive Impact Wrench matches power of 3,400 ft.lbs. with the

durability to withstand that kind of hitting, all in a tool that will long be there to help you get your job done. Great for oil and gas maintenance, general industrial, and plant maintenance.