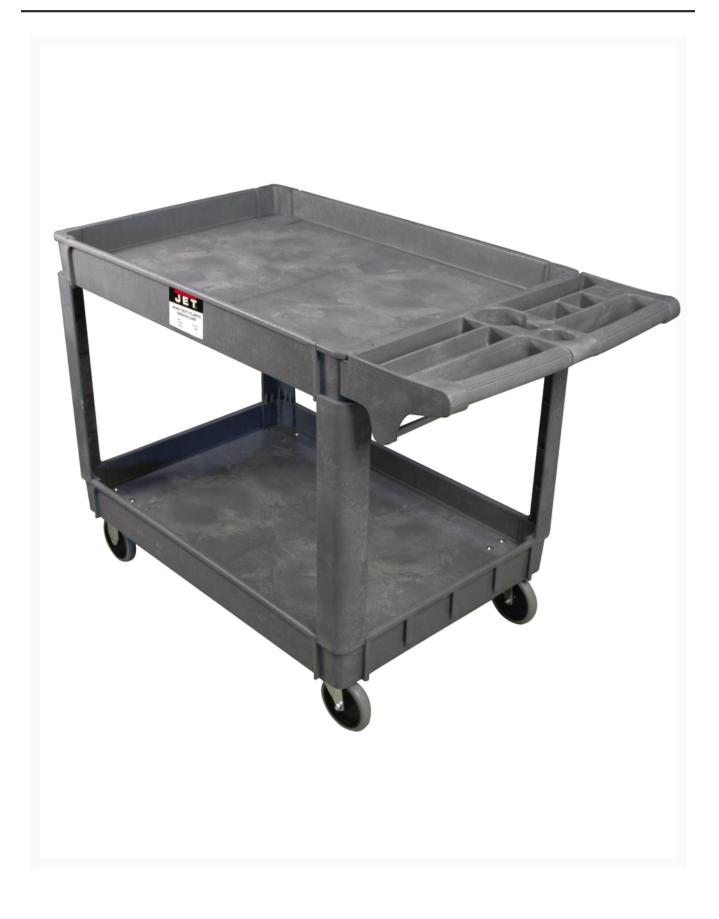

## PUC-31x17, Resin Utility Cart

## Description

JET® Utility Service Carts are designed for quick transportation of large, heavy items in the

industrial workplace. Heavy-duty resin construction resists dents, chips and rust. JET Service Carts are built for reliability and durability increasing efficiency and production output.