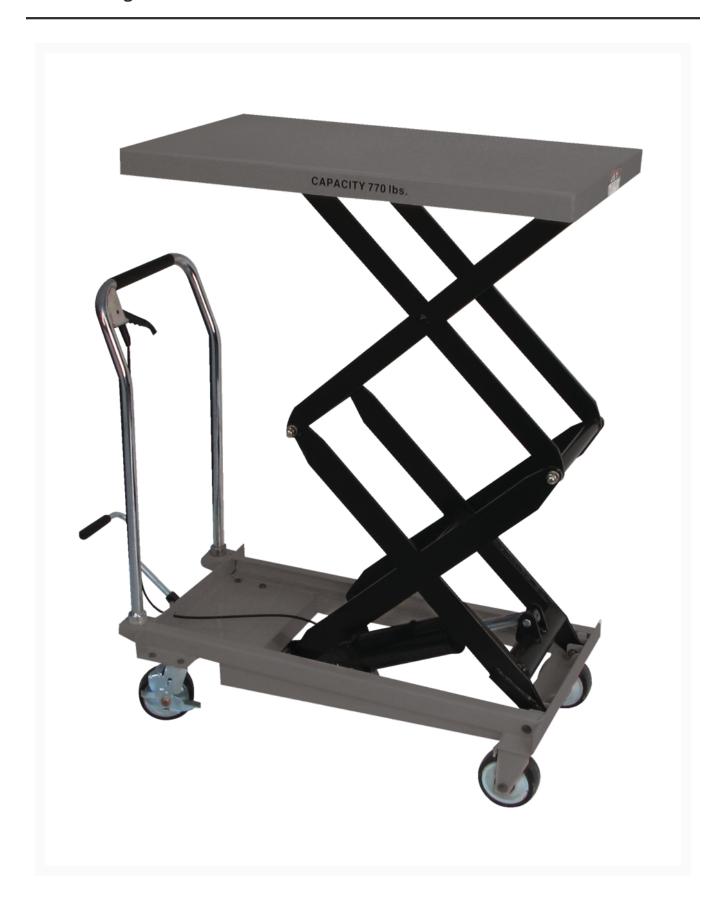

## **DSLT-770, Double Scissor Lift Table**

## Description

JET® DSLT Series Double Scissor Lift Tables are Ideal for lifting, positioning and transporting

heavy materials around the shop, factory, warehouse or office. With a capacity of 770 pounds and a maximum height of 51 inches, JET DSLT Series Double Scissor Lift Tables provide versatility, durability and reliability for your warehouse needs.

## **Additional Information**

| Stock Number                                 | JT9-140778                   |
|----------------------------------------------|------------------------------|
| Capacity (Lbs.)                              | 770                          |
| Handle Height (In.)                          | 39                           |
| Maximum Height (In.)                         | 51-1/8                       |
| Minimum Height (In.)                         | 13-9/16                      |
| Number of Strokes to Reach Maximum<br>Height | 21                           |
| Overall Dimensions (L x W x H) (In.)         | 45-3/4 x 20-1/8              |
| Prop 65                                      | Cancer and Reproductive Harm |
| Table Size (L x W) (In.)                     | 35-5/8 x 20-1/8              |
| Weight (Lbs.)                                | 238                          |
| Wheel Diameter (In.)                         | 5                            |
| Overall Dimensions (L x W / in.)             | 45-3/4 x 20-1/8              |
|                                              |                              |