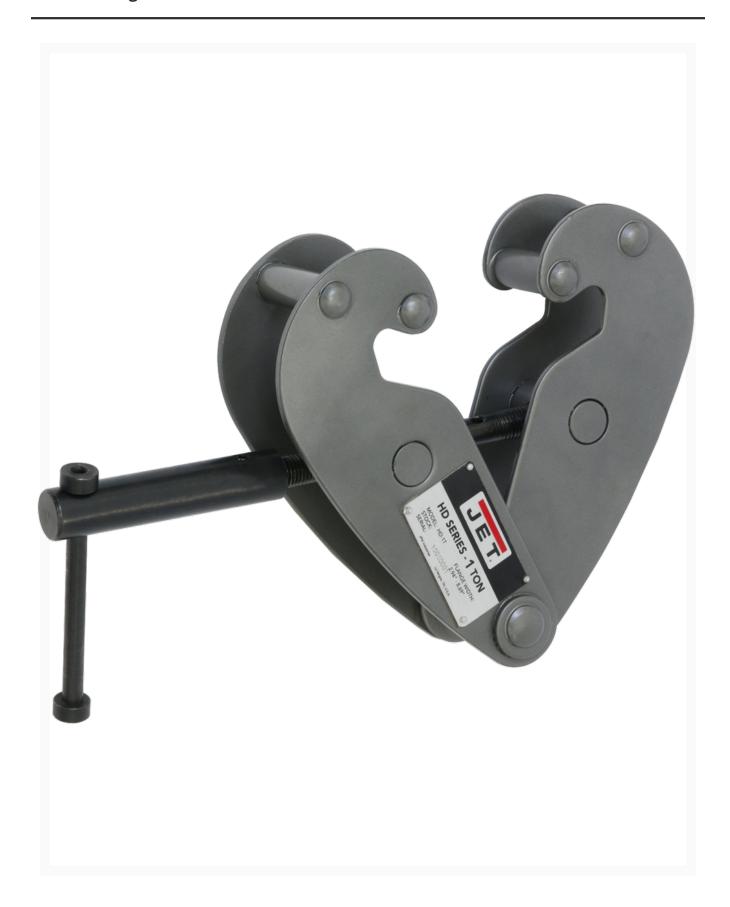

## HD-1T, 1-Ton Wide Beam Clamp

## Description

JET HD Series Beam Clamps come in capacities from 1 ton to 5 tons and can accommodate a

beam up to 12 inches wide. Each JET Beam Clamp Jaw is designed to distribute the load away from the beam flange and adjusts easily for a wide range of standard H or I beams. Available up to 5 Ton capacities, the HD Series has a greater beam flange width for wider beams.