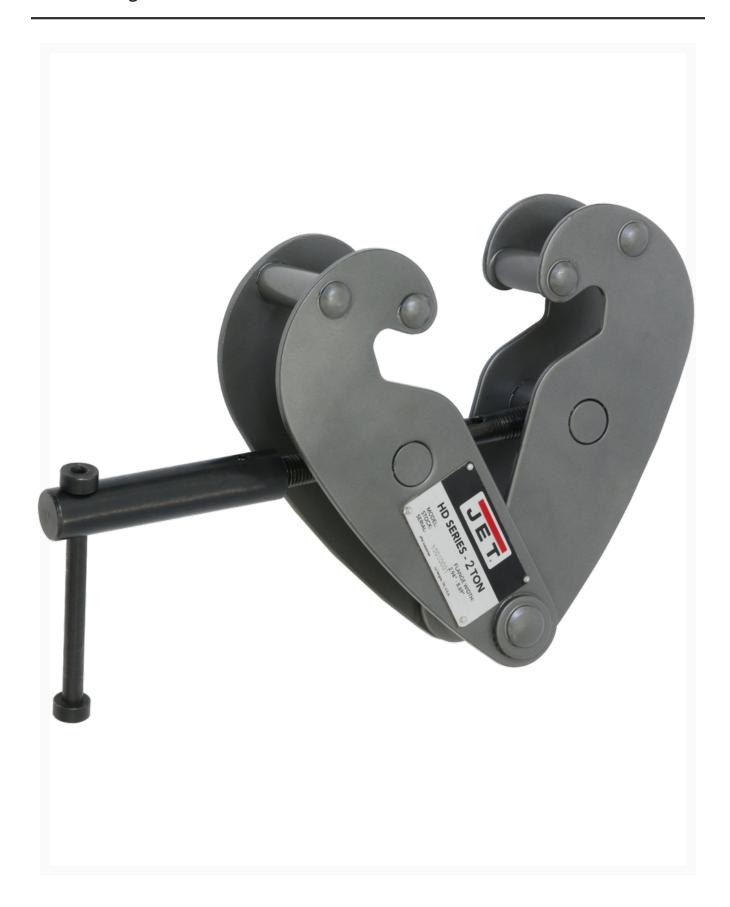

## HD-2T, 2-Ton Wide Beam Clamp

## Description

JET HD Series Beam Clamps come in capacities from 1 ton to 5 tons and can accommodate a

beam up to 12 inches wide. Each JET Beam Clamp Jaw is designed to distribute the load away from the beam flange and adjusts easily for a wide range of standard H or I beams. Available up to 5 Ton capacities, the HD Series has a greater beam flange width for wider beams.