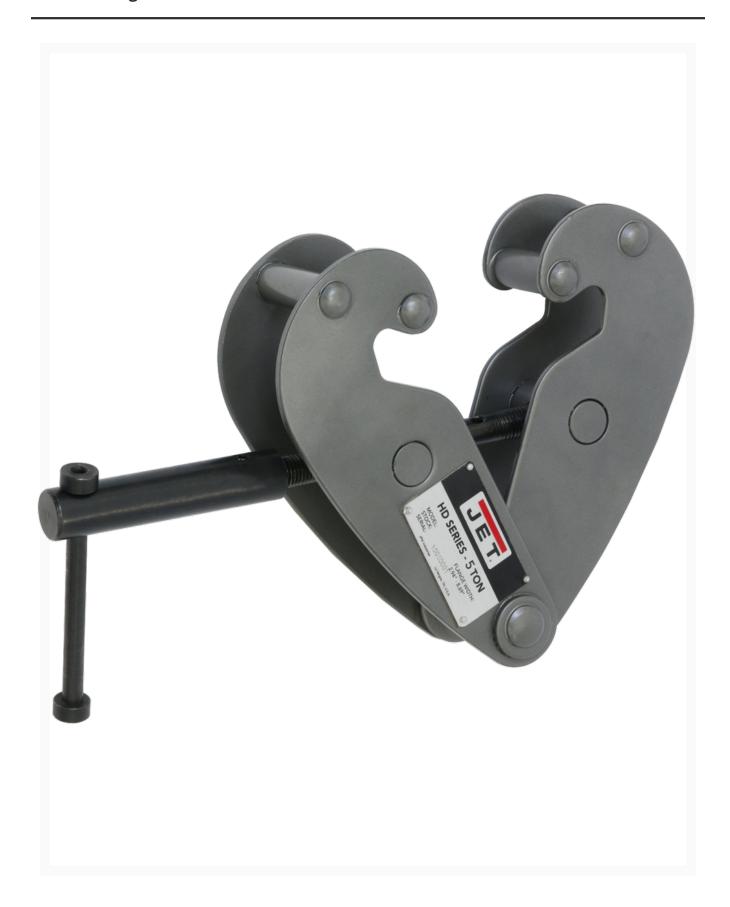

## HD-5T, 5-Ton Wide Beam Clamp

## Description

JET HD Series Beam Clamps come in capacities from 1 ton to 5 tons and can accommodate a

beam up to 12 inches wide. Each JET Beam Clamp Jaw is designed to distribute the load away from the beam flange and adjusts easily for a wide range of standard H or I beams. Available up to 5 Ton capacities, the HD Series has a greater beam flange width for wider beams.