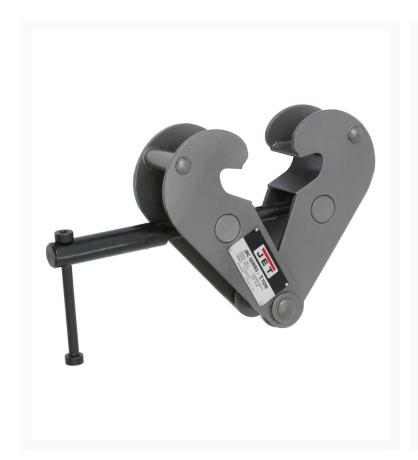

## JBC-1, 1-Ton Beam Clamp

## **Description**

JET JBC Series features a more robust construction for increased durability and longer life in demanding industrial environments. The JBC Series Beam Clamps come in capacities from 1 ton to 5 tons and can accommodate a beam up to 10 inches wide. Each JET Beam Clamp Jaw is designed to distribute the load away from the beam flange and adjusts easily for a wide range of standard H or I beams.