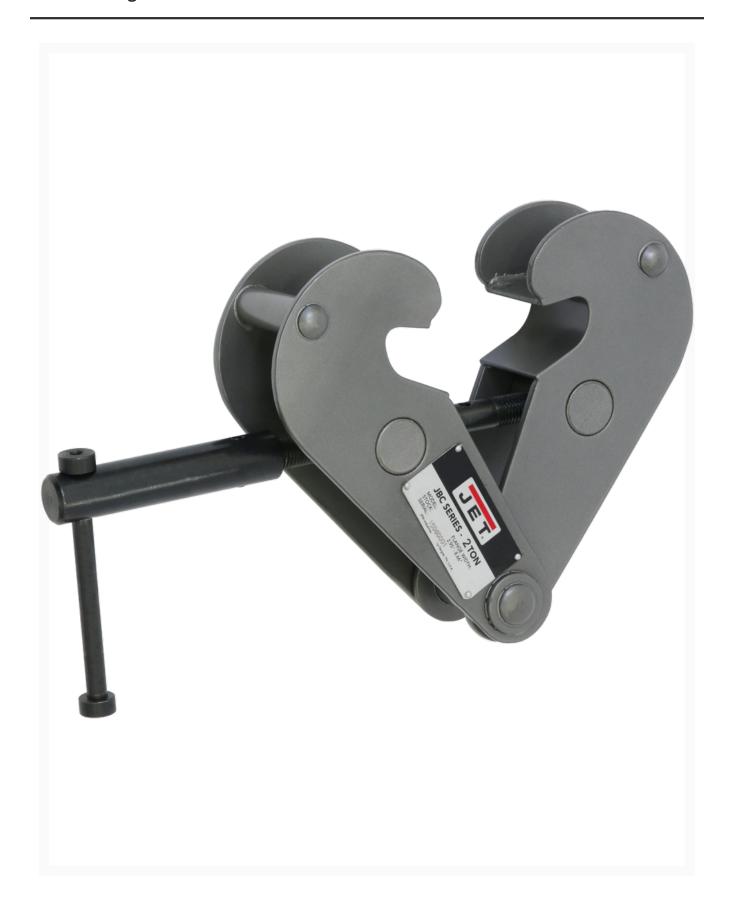

## JBC-2, 2-Ton Beam Clamp

## Description

JET JBC Series features a more robust construction for increased durability and longer life in

demanding industrial environments. The JBC Series Beam Clamps come in capacities from 1 ton to 5 tons and can accommodate a beam up to 10 inches wide. Each JET Beam Clamp Jaw is designed to distribute the load away from the beam flange and adjusts easily for a wide range of standard H or I beams.