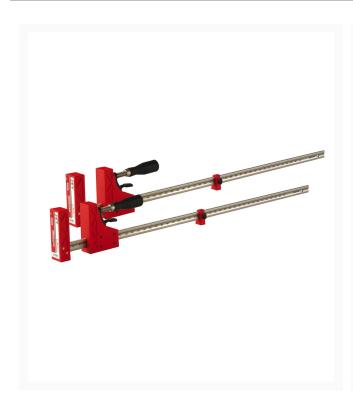

## 31" Parallel Clamp

## **Description**

Our line of JET Parallel Clamps is not known just for its name, but its reliability and sturdiness as well. With an exclusive design, it provides precision and power with exact 90 degree clamping at up to 1,000 lbs of pressure. Each clamp is equipped with the ergonomic SUMOGRIP handle integrated with soft grip technology for added comfort and torque. Reversible clamping movable jaw can be reversed to be used as a spreader.