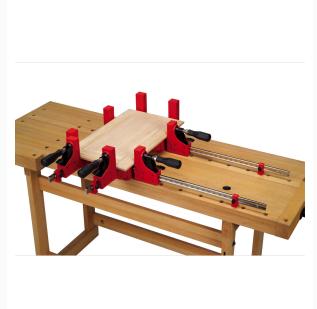

## **Description**

Our line of JET Parallel Clamps is not known just for its name, but its reliability and sturdiness as well. With an exclusive design, it provides precision and power with exact 90 degree clamping at up to 1,000 lbs of pressure. Each clamp is equipped with the ergonomic SUMOGRIP handle integrated with soft grip technology for added comfort and torque. Reversible clamping movable jaw can be reversed to be used as a spreader.