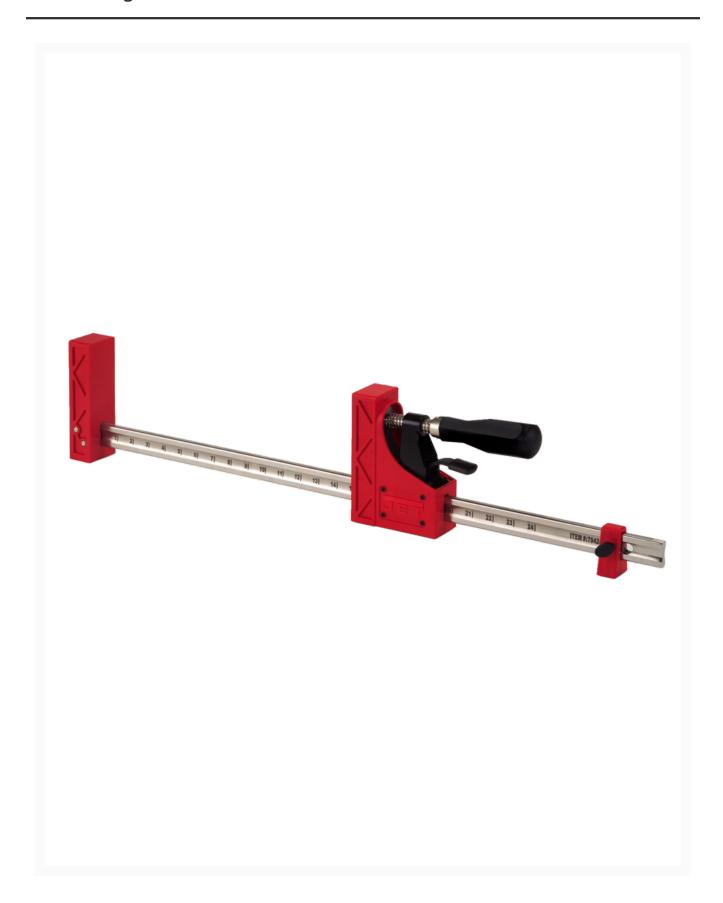

## **50" Parallel Clamp**

## Description

Our line of JET Parallel Clamps is not known just for its name, but its reliability and sturdiness as

well. With an exclusive design, it provides precision and power with exact 90 degree clamping at up to 1,000 lbs of pressure. Each clamp is equipped with the ergonomic SUMOGRIP handle integrated with soft grip technology for added comfort and torque. Reversible clamping movable jaw can be reversed to be used as a spreader.