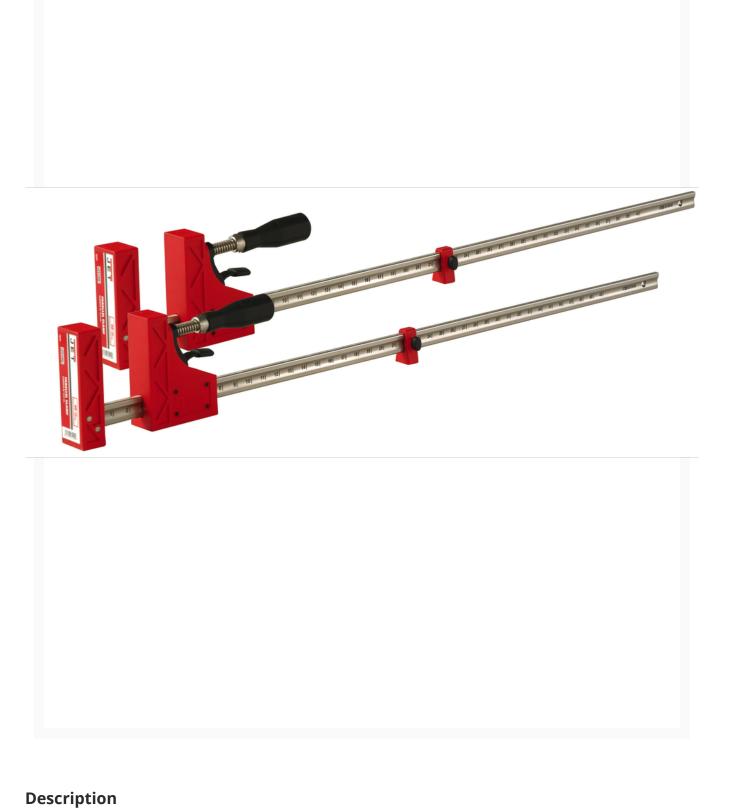

## 98" Parallel Clamp

Our line of JET Parallel Clamps is not known just for its name, but its reliability and sturdiness as

well. With an exclusive design, it provides precision and power with exact 90 degree clamping at up to 1,000 lbs of pressure. Each clamp is equipped with the ergonomic SUMOGRIP handle integrated with soft grip technology for added comfort and torque. Reversible clamping movable jaw can be reversed to be used as a spreader.