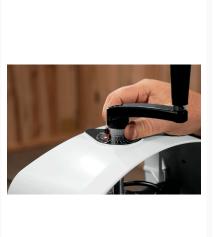

## **Description**

Introducing the newly designed JWDS-2244 Drum Sander from JET. The 1.75 horsepower motor delivers plenty of power to handle just about any sanding task. The innovative tool-less parallelism system keeps adjustments simple. The worktable is easily positioned by a turn of the parallelism dial. The variable-speed rate permits you to choose the optimal feed rate for a full range of projects, while the Sandsmart™ feature continuously monitors the load on the drum motor to prevent an overload situation. The mirrored design of the dust hood optimizes dust collection preventing chips and dust from getting between your work-piece and the finish. The JET JWDS-2244 Drum Sander delivers everything you need for an effortless finish.