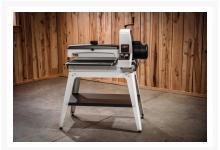

## **JWDS-2244 Drum Sander With Stand**

## **Description**

Introducing the newly designed JWDS-2244 Drum Sander from JET. The 1.75 horsepower motor delivers plenty of power to handle just about any sanding task. The innovative tool-less parallelism system keeps adjustments simple. The worktable is easily positioned by a turn of the parallelism dial. The variable-speed rate permits you to choose the optimal feed rate for a full range of projects, while the Sandsmart™ feature continuously monitors the load on the drum motor to prevent an overload situation. The mirrored design of the dust hood optimizes dust collection preventing chips and dust from getting between your work-piece and the finish. The JET JWDS-2244 Drum Sander delivers everything you need for an effortless finish.