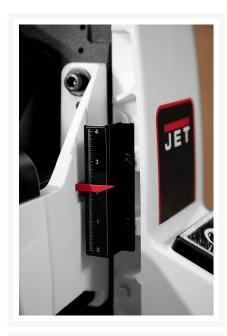

## **Description**

Introducing the newly designed JWDS-2244 Drum Sander from JET. The 1.75 horsepower motor delivers plenty of power to handle just about any sanding task. The innovative tool-less parallelism system keeps adjustments simple. The worktable is easily positioned by a turn of the parallelism dial. The variable-speed rate permits you to choose the optimal feed rate for a full range of projects, while the Sandsmart™ feature continuously monitors the load on the drum motor to prevent an overload situation. The mirrored design of the dust hood optimizes dust collection preventing chips and dust from getting between your work-piece and the finish. The JET JWDS-2244 Drum Sander delivers everything you need for an effortless finish.