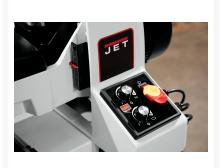

## **Description**

Introducing the newly designed JWDS-2244 Drum Sander from JET. The 1.75 horsepower motor delivers plenty of power to handle just about any sanding task. The innovative tool-less parallelism system keeps adjustments simple. The worktable is easily positioned by a turn of the parallelism dial. The variable-speed rate permits you to choose the optimal feed rate for a full range of projects, while the Sandsmart™ feature continuously monitors the load on the drum motor to prevent an overload situation. The mirrored design of the dust hood optimizes dust collection preventing chips and dust from getting between your work-piece and the finish. The JET JWDS-2244 Drum Sander delivers everything you need for an effortless finish.