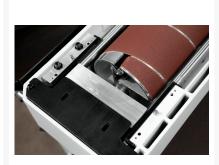

## **Description**

Introducing the newly designed JWDS-2244 Drum Sander from JET. The 1.75 horsepower motor delivers plenty of power to handle just about any sanding task. The innovative tool-less parallelism system keeps adjustments simple. The worktable is easily positioned by a turn of the parallelism dial. The variable-speed rate permits you to choose the optimal feed rate for a full range of projects, while the Sandsmart™ feature continuously monitors the load on the drum motor to prevent an overload situation. The mirrored design of the dust hood optimizes dust collection preventing chips and dust from getting between your work-piece and the finish. The JET JWDS-2244 Drum Sander delivers everything you need for an effortless finish.