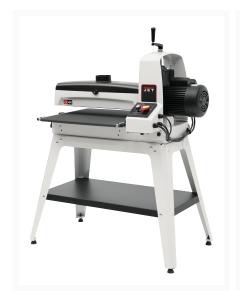

## **JWDS-2244 Drum Sander With Stand**

## **Description**

Introducing the newly designed JWDS-2244 Drum Sander from JET. The 1.75 horsepower motor delivers plenty of power to handle just about any sanding task. The innovative tool-less parallelism system keeps adjustments simple. The worktable is easily positioned by a turn of the parallelism dial. The variable-speed rate permits you to choose the optimal feed rate for a full range of projects, while the Sandsmart™ feature continuously monitors the load on the drum motor to prevent an overload situation. The mirrored design of the dust hood optimizes dust collection preventing chips and dust from getting between your work-piece and the finish. The JET JWDS-2244 Drum Sander delivers everything you need for an effortless finish.