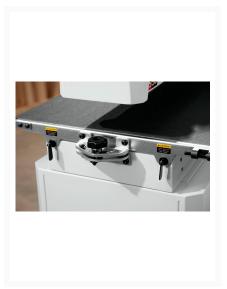

## **Description**

Introducing the newly designed JWDS-2244 Drum Sander from JET. The 1.75 horsepower motor delivers plenty of power to handle just about any sanding task. The innovative tool-less parallelism system keeps adjustments simple. The worktable is easily positioned by a turn of the parallelism dial. The variable-speed rate permits you to choose the optimal feed rate for a full range of projects, while the Sandsmart™ feature continuously monitors the load on the drum motor to prevent an overload situation. The mirrored design of the dust hood optimizes dust collection preventing chips and dust from getting between your work-piece and the finish. The JET JWDS-2244 Drum Sander delivers everything you need for an effortless finish.