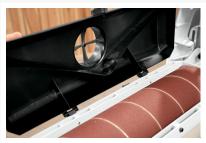

## **Description**

Introducing the newly designed JWDS-2244 Drum Sander from JET. The 1.75 horsepower motor delivers plenty of power to handle just about any sanding task. The innovative tool-less parallelism system keeps adjustments simple. The worktable is easily positioned by a turn of the parallelism dial. The variable-speed rate permits you to choose the optimal feed rate for a full range of projects, while the Sandsmart™ feature continuously monitors the load on the drum motor to prevent an overload situation. The mirrored design of the dust hood optimizes dust collection preventing chips and dust from getting between your work-piece and the finish. The JET JWDS-2244 Drum Sander delivers everything you need for an effortless finish.