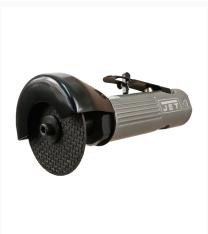

## JAT-930, Cut-Off Tool

## Description

The JAT-930 Cut-Off Tool is a must have cut-off tool for those quick cutting jobs. The 360° rotating wheel guard will allow you safety at any angle while the industrial construction keeps the tool working long term.