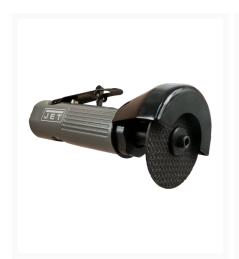

## JAT-930, Cut-Off Tool

## Description

The JAT-930 Cut-Off Tool is a must have cut-off tool for those quick cutting jobs. The 360° rotating wheel guard will allow you safety at any angle while the industrial construction keeps the tool working long term.