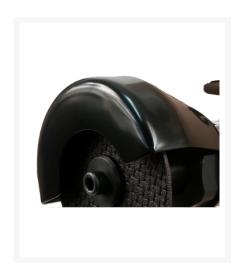

## Description

The JAT-930 Cut-Off Tool is a must have cut-off tool for those quick cutting jobs. The 360° rotating wheel guard will allow you safety at any angle while the industrial construction keeps the tool working long term.