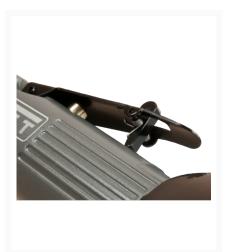

## Description

The JAT-930 Cut-Off Tool is a must have cut-off tool for those quick cutting jobs. The 360° rotating wheel guard will allow you safety at any angle while the industrial construction keeps the tool working long term.