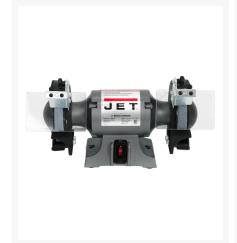

## JBG-6A, 6-Inch Bench Grinder

## **Product Images**

## **Description**

For shops that may be short on space, a cast iron JET Bench Grinder delivers work power and pristine finishes. Built to withstand the high-volume demands of even the busiest shops, this high-quality machine grinds, sharpens and smooths with equal precision and flawless results