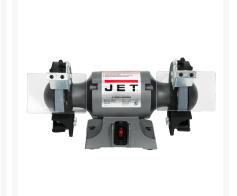

## JBG-6A, 6-Inch Bench Grinder

## **Product Images**

## **Description**

For shops that may be short on space, a cast iron JET Bench Grinder delivers work power and pristine finishes. Built to withstand the high-volume demands of even the busiest shops, this high-quality machine grinds, sharpens and smooths with equal precision and flawless results