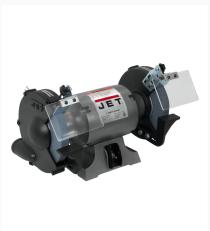

## JBG-8A, 8-Inch Bench Grinder

## **Description**

For shops that may be short on space, a cast iron JET Bench Grinder delivers work power and pristine finishes. Built to withstand the high-volume demands of even the busiest shops, this high-quality machine grinds, sharpens and smooths with equal precision and flawless results