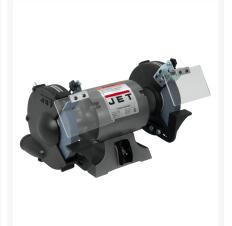

## JBG-8A, 8-Inch Bench Grinder

## **Description**

For shops that may be short on space, a cast iron JET Bench Grinder delivers work power and pristine finishes. Built to withstand the high-volume demands of even the busiest shops, this high-quality machine grinds, sharpens and smooths with equal precision and flawless results