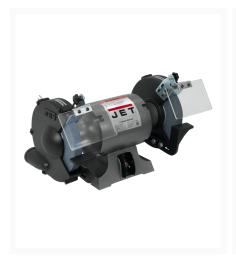

## JBG-8A, 8-Inch Bench Grinder

## **Description**

For shops that may be short on space, a cast iron JET Bench Grinder delivers work power and pristine finishes. Built to withstand the high-volume demands of even the busiest shops, this high-quality machine grinds, sharpens and smooths with equal precision and flawless results