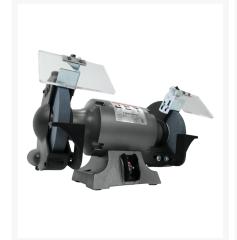

## JBG-8A, 8-Inch Bench Grinder

## **Description**

For shops that may be short on space, a cast iron JET Bench Grinder delivers work power and pristine finishes. Built to withstand the high-volume demands of even the busiest shops, this high-quality machine grinds, sharpens and smooths with equal precision and flawless results