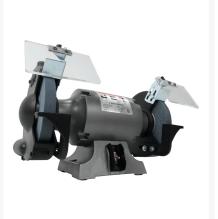

## JBG-8A, 8-Inch Bench Grinder

## **Description**

For shops that may be short on space, a cast iron JET Bench Grinder delivers work power and pristine finishes. Built to withstand the high-volume demands of even the busiest shops, this high-quality machine grinds, sharpens and smooths with equal precision and flawless results