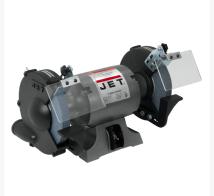

## JBG-8A, 8-Inch Bench Grinder

## **Description**

For shops that may be short on space, a cast iron JET Bench Grinder delivers work power and pristine finishes. Built to withstand the high-volume demands of even the busiest shops, this high-quality machine grinds, sharpens and smooths with equal precision and flawless results