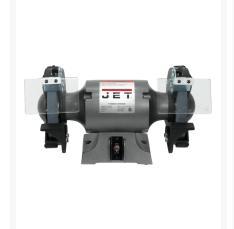

## JBG-8A, 8-Inch Bench Grinder

## **Description**

For shops that may be short on space, a cast iron JET Bench Grinder delivers work power and pristine finishes. Built to withstand the high-volume demands of even the busiest shops, this high-quality machine grinds, sharpens and smooths with equal precision and flawless results