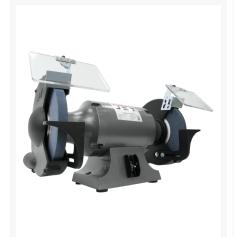

## JBG-10A, 10-Inch Bench Grinder

## **Product Images**





















## **Description**

For shops that may be short on space, a cast iron JET Bench Grinder delivers work power and pristine finishes. Built to withstand the high-volume demands of even the busiest shops, this high-quality machine grinds, sharpens and smooths with equal precision and flawless results

## **Additional Information**

| Stock Number                         | JT9-577103                   |
|--------------------------------------|------------------------------|
| Overall Dimensions (L x W x H) (In.) | 25 x 16 x 15                 |
| Prop 65                              | Cancer and Reproductive Harm |
| Shaft Diameter (In.)                 | 1                            |
| Weight (Lbs.)                        | 110                          |
| Wheel Diameter (Dia. x W) (I