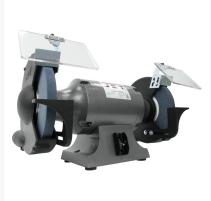

## JBG-10A, 10-Inch Bench Grinder

## **Product Images**





















## **Description**

For shops that may be short on space, a cast iron JET Bench Grinder delivers work power and pristine finishes. Built to withstand the high-volume demands of even the busiest shops, this high-quality machine grinds, sharpens and smooths with equal precision and flawless results

## **Additional Information**

| Stock Number                         | JT9-577103                   |
|--------------------------------------|------------------------------|
| Overall Dimensions (L x W x H) (In.) | 25 x 16 x 15                 |
| Prop 65                              | Cancer and Reproductive Harm |
| Shaft Diameter (In.)                 | 1                            |
| Weight (Lbs.)                        | 110                          |
| Wheel Diameter (Dia. x W) (In.