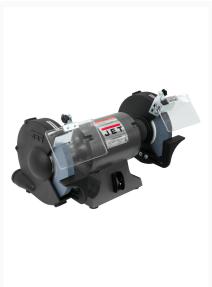

## JBG-10A, 10-Inch Bench Grinder

## **Description**

For shops that may be short on space, a cast iron JET Bench Grinder delivers work power and pristine finishes. Built to withstand the high-volume demands of even the busiest shops, this high-quality machine grinds, sharpens and smooths with equal precision and flawless results