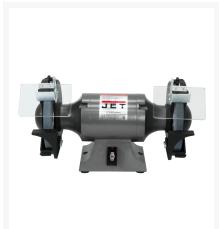

## JBG-10A, 10-Inch Bench Grinder

## **Product Images**

## **Description**

For shops that may be short on space, a cast iron JET Bench Grinder delivers work power and pristine finishes. Built to withstand the high-volume demands of even the busiest shops, this high-quality machine grinds, sharpens and smooths with equal precision and flawless results