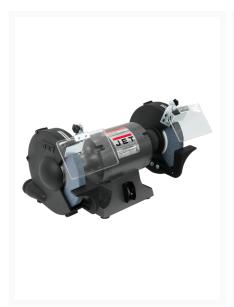

## JBG-10A, 10-Inch Bench Grinder

## **Description**

For shops that may be short on space, a cast iron JET Bench Grinder delivers work power and pristine finishes. Built to withstand the high-volume demands of even the busiest shops, this high-quality machine grinds, sharpens and smooths with equal precision and flawless results