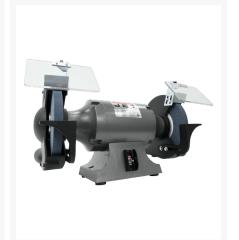

## JBG-10A, 10-Inch Bench Grinder

## **Product Images**





















## **Description**

For shops that may be short on space, a cast iron JET Bench Grinder delivers work power and pristine finishes. Built to withstand the high-volume demands of even the busiest shops, this high-quality machine grinds, sharpens and smooths with equal precision and flawless results

## **Additional Information**

| Stock Number                         | JT9-577103                   |
|--------------------------------------|------------------------------|
| Overall Dimensions (L x W x H) (In.) | 25 x 16 x 15                 |
| Prop 65                              | Cancer and Reproductive Harm |
| Shaft Diameter (In.)                 | 1                            |
| Weight (Lbs.)                        | 110                          |
| Wheel Diameter (Dia. x W) (In.)