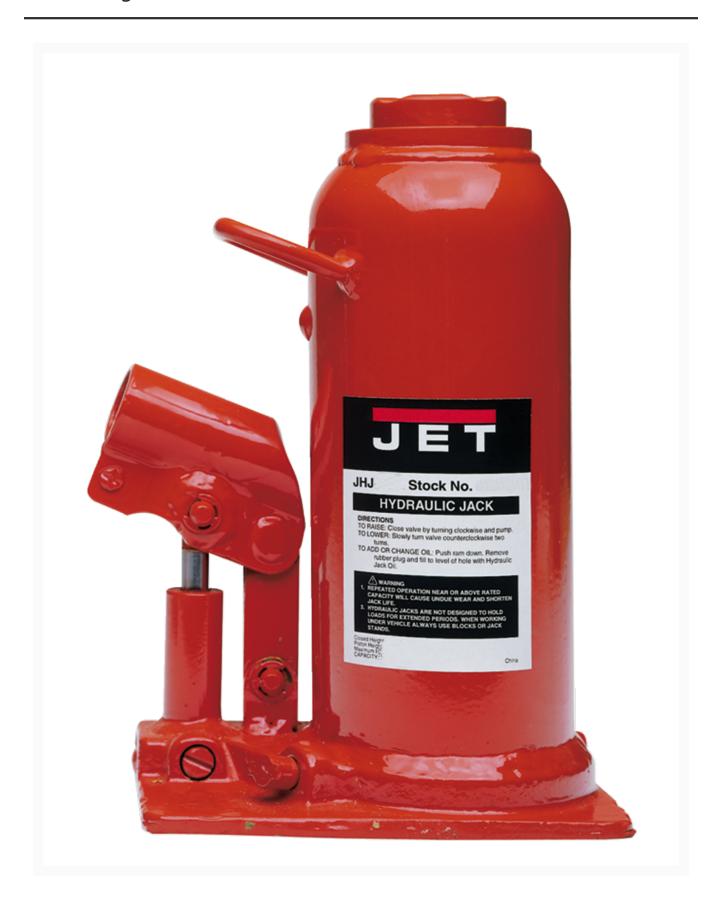

## JHJ-5, 5-Ton Hydraulic Bottle Jack

## Description

JET®JHJ Series Hydraulic Bottle Jacks have capacities from 2 to 100 tons, and are available in

standard and low profile heights. The pump piston and ram are chrome plated for added corrosive resistance increasing durability. Each JHJ model functions in upright, angled or horizontal positions for increased versatility. JET JHJ Series Hydraulic Bottle Jacks comply with ANSI/ASME B30.1 and PALD-1 standards.