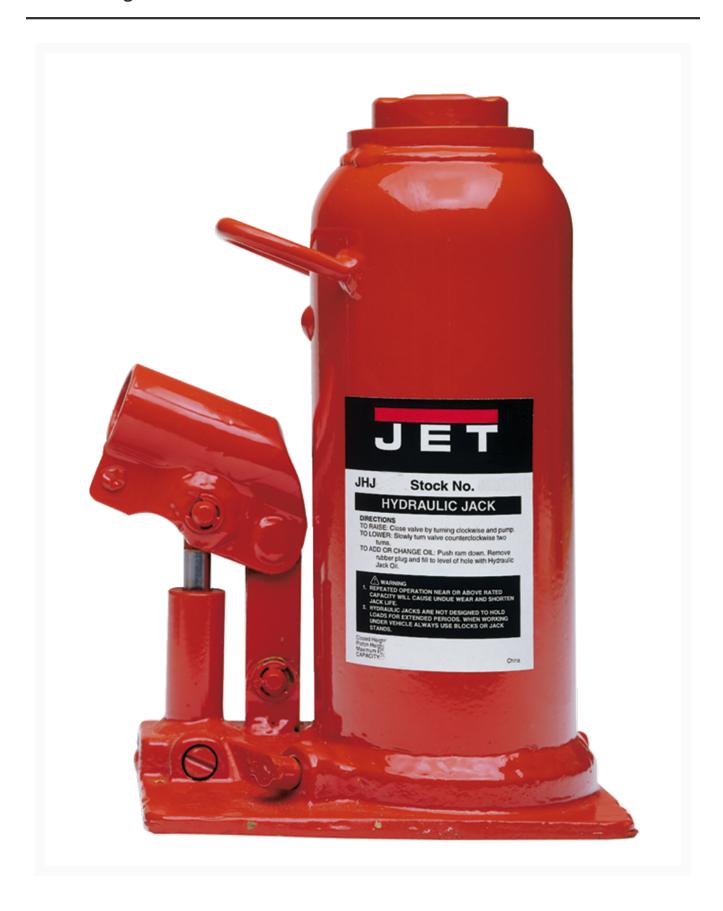

## **Description**

JET®JHJ Series Hydraulic Bottle Jacks have capacities from 2 to 100 tons, and are available in

standard and low profile heights. The pump piston and ram are chrome plated for added corrosive resistance increasing durability. Each JHJ model functions in upright, angled or horizontal positions for increased versatility. JET JHJ Series Hydraulic Bottle Jacks comply with ANSI/ASME B30.1 and PALD-1 standards.