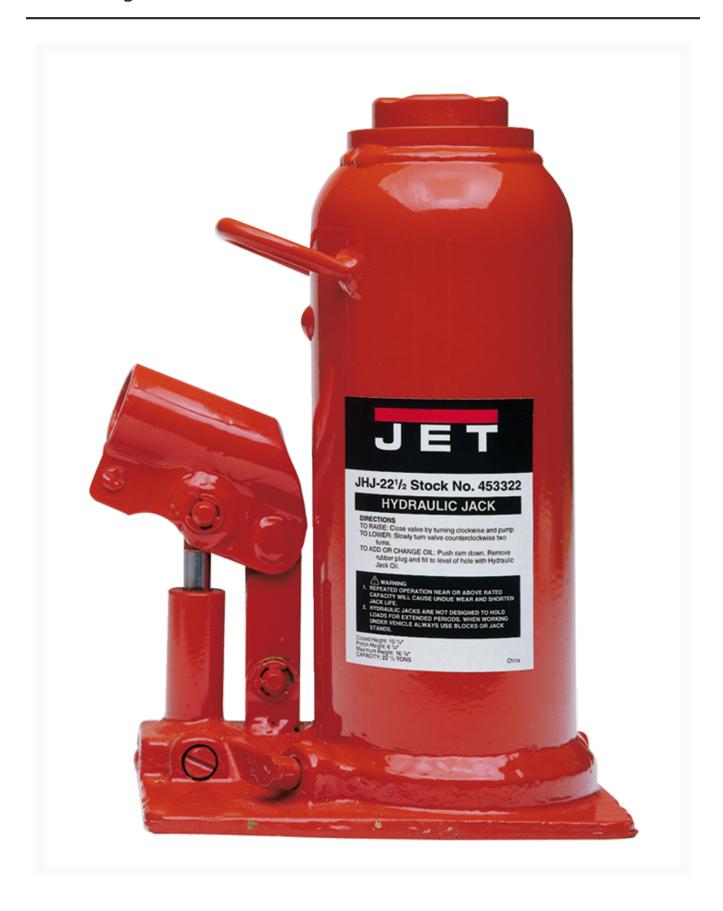

## JHJ-22-1/2, 22-1/2-Ton Hydraulic Bottle Jack

## **Description**

JET®JHJ Series Hydraulic Bottle Jacks have capacities from 2 to 100 tons, and are available in

standard and low profile heights. The pump piston and ram are chrome plated for added corrosive resistance increasing durability. Each JHJ model functions in upright, angled or horizontal positions for increased versatility. JET JHJ Series Hydraulic Bottle Jacks comply with ANSI/ASME B30.1 and PALD-1 standards.

## **Additional Information**

| Stock Number                  | JT9-453322    |
|-------------------------------|---------------|
| Base Dimensions (L x W) (In.) | 7-1/8 x 5-1/2 |
| Load Capacity (Tons)          | 22-1/2        |
| Maximum Height (In.)          | 16-7/8        |
| Minimum Height (In.)          | 10-5/8        |
| Piston Height (In.)           | 6-1/4         |
| Piston Lift (In.)             | 6-1/4         |
| Prop 65                       | Cancer        |
| Weight (Lbs.)                 | 28            |
|                               |               |