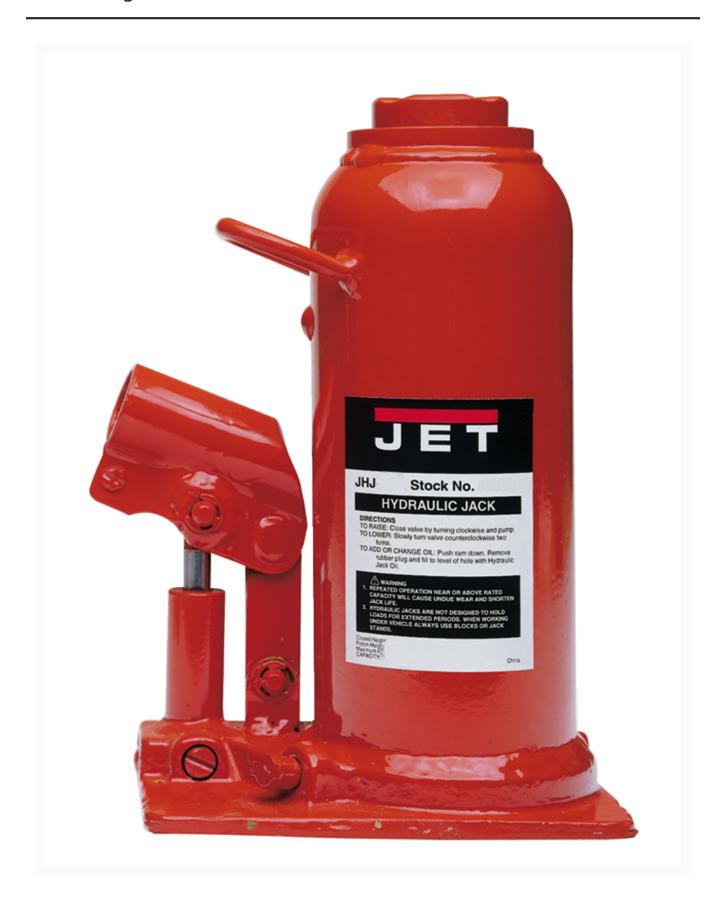

## Description

JET®JHJ Series Hydraulic Bottle Jacks have capacities from 2 to 100 tons, and are available in

standard and low profile heights. The pump piston and ram are chrome plated for added corrosive resistance increasing durability. Each JHJ model functions in upright, angled or horizontal positions for increased versatility. JET JHJ Series Hydraulic Bottle Jacks comply with ANSI/ASME B30.1 and PALD-1 standards.