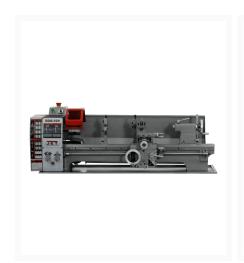

## **BDB-929 Belt Drive Bench lathe**

## **Description**

The BDB-929 benchtop lathe is the essential step to improving your shop's capabilities. Engineered with precision induction hardened ground bed-ways and precision tapered roller bearings the BDB-929 delivers the smooth operation and rigidity needed to craft professional pieces.