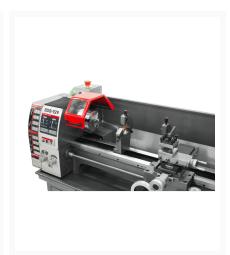

## **Description**

The BDB-929 benchtop lathe is the essential step to improving your shop's capabilities. Engineered with precision induction hardened ground bed-ways and precision tapered roller bearings the BDB-929 delivers the smooth operation and rigidity needed to craft professional pieces.