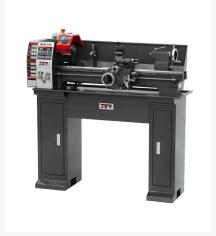

## **Description**

The BDB-929 benchtop lathe is the essential step to improving your shop's capabilities. Engineered with precision induction hardened ground bed-ways and precision tapered roller bearings the BDB-929 delivers the smooth operation and rigidity needed to craft professional pieces.