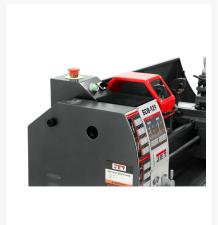

## **Description**

The BDB-929 benchtop lathe is the essential step to improving your shop's capabilities. Engineered with precision induction hardened ground bed-ways and precision tapered roller bearings the BDB-929 delivers the smooth operation and rigidity needed to craft professional pieces.