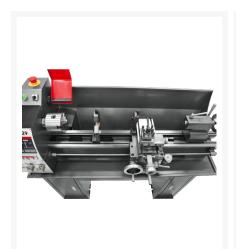

## **Description**

The BDB-929 benchtop lathe is the essential step to improving your shop's capabilities. Engineered with precision induction hardened ground bed-ways and precision tapered roller bearings the BDB-929 delivers the smooth operation and rigidity needed to craft professional pieces.