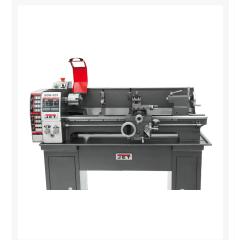

## **Product Images**

## **Description**

The BDB-929 benchtop lathe is the essential step to improving your shop's capabilities. Engineered with precision induction hardened ground bed-ways and precision tapered roller bearings the BDB-929 delivers the smooth operation and rigidity needed to craft professional pieces.