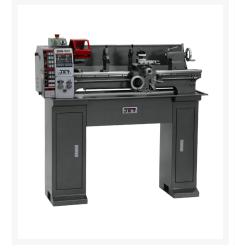

## **Description**

The BDB-929 benchtop lathe is the essential step to improving your shop's capabilities. Engineered with precision induction hardened ground bed-ways and precision tapered roller bearings the BDB-929 delivers the smooth operation and rigidity needed to craft professional pieces.