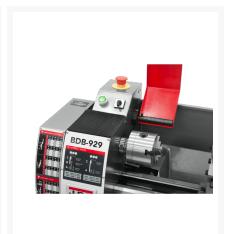

## **Product Images**

## **Description**

The BDB-929 benchtop lathe is the essential step to improving your shop's capabilities. Engineered with precision induction hardened ground bed-ways and precision tapered roller bearings the BDB-929 delivers the smooth operation and rigidity needed to craft professional pieces.