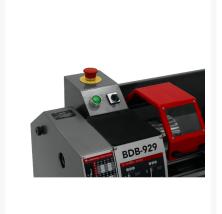

## **Product Images**

## **Description**

The BDB-929 benchtop lathe is the essential step to improving your shop's capabilities. Engineered with precision induction hardened ground bed-ways and precision tapered roller bearings the BDB-929 delivers the smooth operation and rigidity needed to craft professional pieces.