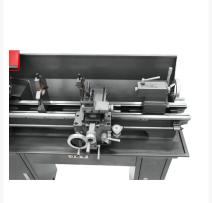

## **Product Images**

## **Description**

The BDB-929 benchtop lathe is the essential step to improving your shop's capabilities. Engineered with precision induction hardened ground bed-ways and precision tapered roller bearings the BDB-929 delivers the smooth operation and rigidity needed to craft professional pieces.