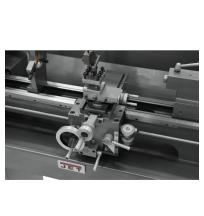

## **Description**

The BDB-929 benchtop lathe is the essential step to improving your shop's capabilities. Engineered with precision induction hardened ground bed-ways and precision tapered roller bearings the BDB-929 delivers the smooth operation and rigidity needed to craft professional pieces.