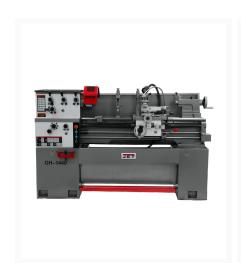

## **Product Images**

## **Description**

The new JET GH-1440-1 and GH-1440-3 Geared Head Engine Lathes weigh over one ton and

come equipped with precision induction hardened ground bed-ways, spindle roller bearings, and high-quality steel hardened gears in the headstock for the ultimate working durability. The enclosed gearbox design, standard coolant system, and lead screw cover provide a smooth and quiet operation while maintaining peak performance. The GH-1440-1 and GH-1440-3 also includes an emergency stop within easy reach of the operator as well as a patented Electronic Chuck Key Docking Station that prevents startup without the chuck key when safely docked.