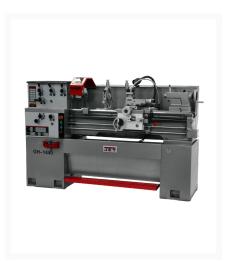

## **Product Images**

## **Description**

The new JET GH-1440-1 and GH-1440-3 Geared Head Engine Lathes weigh over one ton and

come equipped with precision induction hardened ground bed-ways, spindle roller bearings, and high-quality steel hardened gears in the headstock for the ultimate working durability. The enclosed gearbox design, standard coolant system, and lead screw cover provide a smooth and quiet operation while maintaining peak performance. The GH-1440-1 and GH-1440-3 also includes an emergency stop within easy reach of the operator as well as a patented Electronic Chuck Key Docking Station that prevents startup without the chuck key when safely docked.