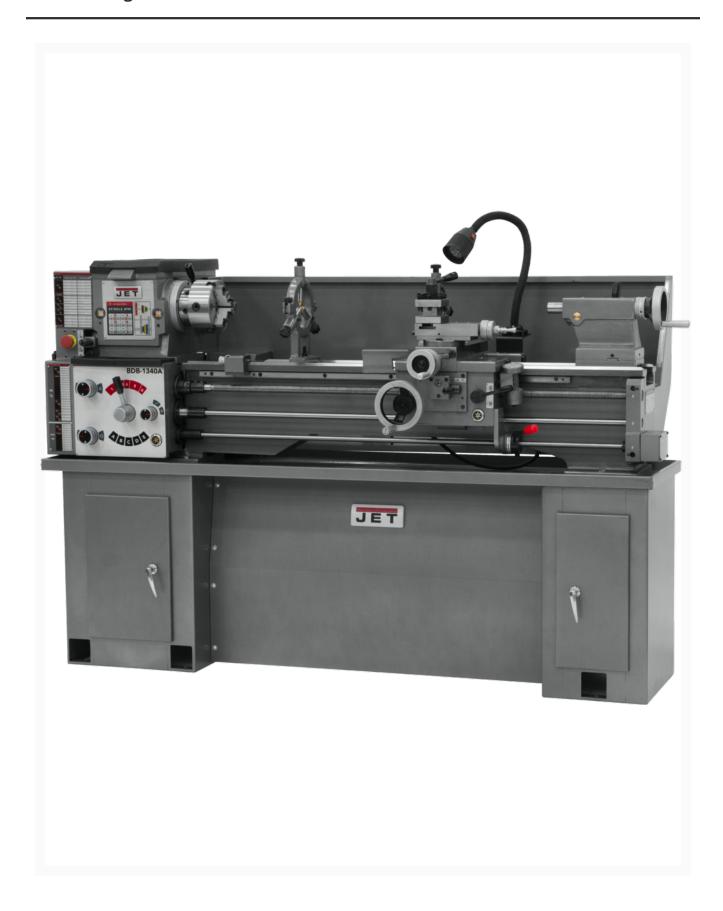

## GHB-1340A With CBS-1340A Stand

## Description

JET geared head bench lathes feature an enclosed gearbox for smooth, quiet operation.

Precision roller bearings support the hardened and ground spindle resulting in tight tolerances. Headstock is constantly oiled during operation to keep down needed maintenance and repair. Each JET Lathe comes loaded with features you've come to expect, all backed by the industry leading JET Two Year Warranty.