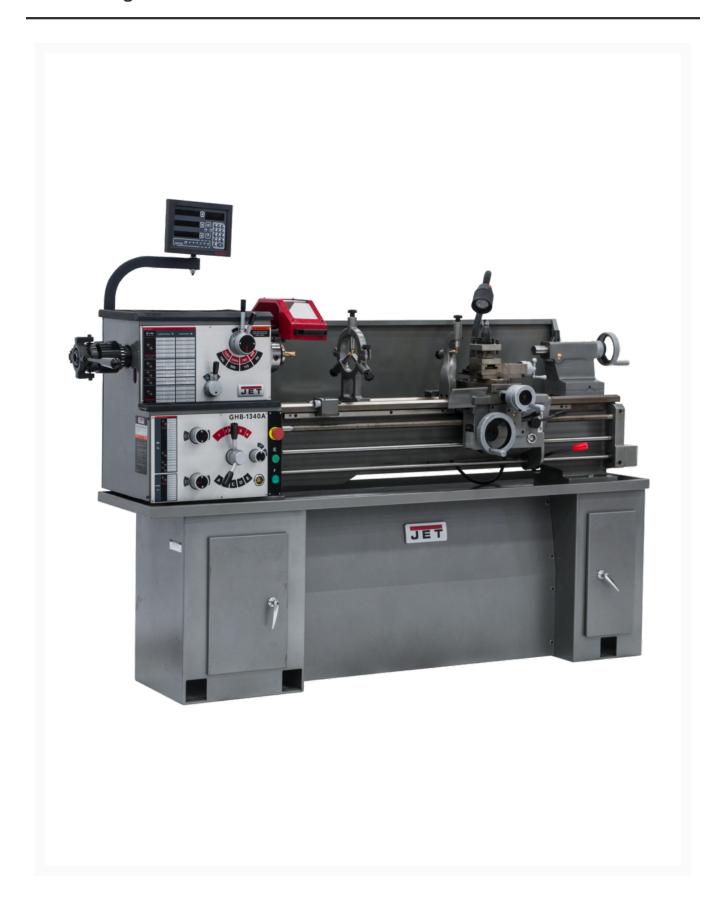

## **GHB-1340A With ACU-RITE 203 DRO**

## Description

JET geared head bench lathes feature an enclosed gearbox for smooth, quiet operation.

Precision roller bearings support the hardened and ground spindle resulting in tight tolerances. Headstock is constantly oiled during operation to keep down needed maintenance and repair. Each JET Lathe comes loaded with features you've come to expect, all backed by the industry leading JET Two Year Warranty.