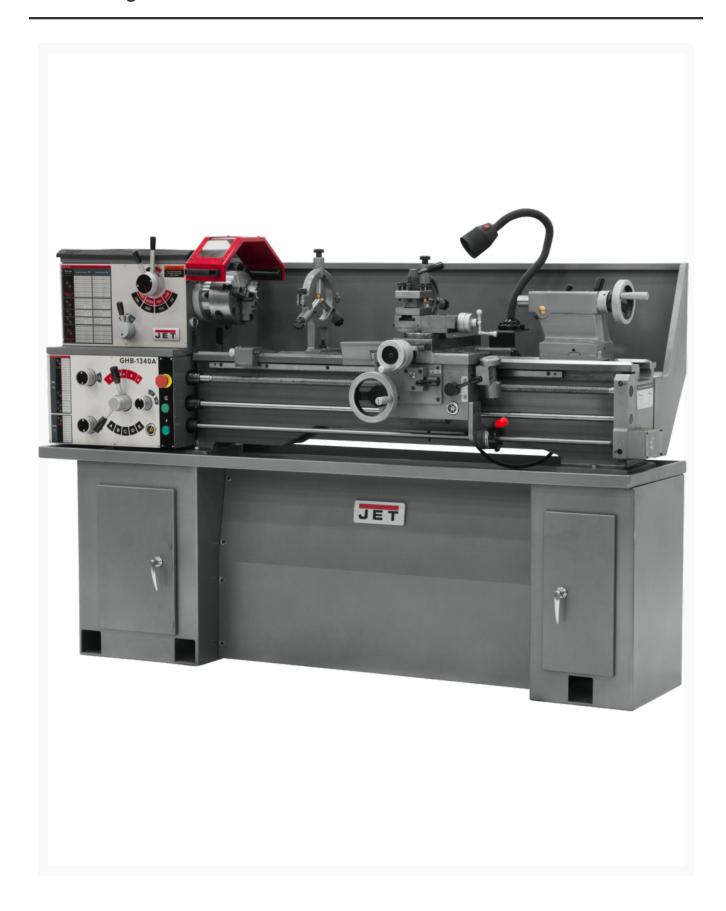

## **GHB-1340A With Collet Closer**

## Description

JET geared head bench lathes feature an enclosed gearbox for smooth, quiet operation.

Precision roller bearings support the hardened and ground spindle resulting in tight tolerances. Headstock is constantly oiled during operation to keep down needed maintenance and repair. Each JET Lathe comes loaded with features you've come to expect, all backed by the industry leading JET Two Year Warranty.

## **Additional Information**

| Stock Number                                   | JT9-321124                   |
|------------------------------------------------|------------------------------|
| Carriage Travel (In.)                          | 35                           |
| Compound Slide Travel (In.)                    | 2-11/16                      |
| Drive                                          | Geared Head                  |
| Length of Gap (In.)                            | 8                            |
| Max Tool Size (In.)                            | 5/8 x 5/8                    |
| Motor (HP)                                     | 2 HP, 230V, 1Ph              |
| Number of Inch Threads                         | 40.0000                      |
| Number of Longitudinal and Cross Feed<br>Rates | 40                           |
| Number of Metric Threads                       | 27.0000                      |
| Number of Spindle Speeds                       | 8                            |
| Overall Dimensions (L x W x H) (In.)           | 79 x 28-1/2 x 30             |
| Prop 65                                        | Cancer and Reproductive Harm |
| Range of Cross Feeds (IPR)                     | .00060130                    |
| Range of Inch Threads (TPI)                    | 3-1/2 - 80                   |
| Range of Longitudinal Feeds (IPR)              | .00180374                    |
| Range of Metric Threads                        | .45 - 10                     |
| Range of Spindle Speeds (RPM)                  | 70 - 2,000                   |
| Size                                           | 13 x 40                      |
| Spindle Bore (In.)                             | 1-3/8                        |
| Spindle Mount                                  | D1-4                         |
| Spindle Taper with Sleeve                      | MT-5 (MT-3)                  |
| Steady Rest Capacity (In.)                     | 2-3/4                        |
| Style (Type)                                   | Bench - Geared Head          |
|                                                |                              |