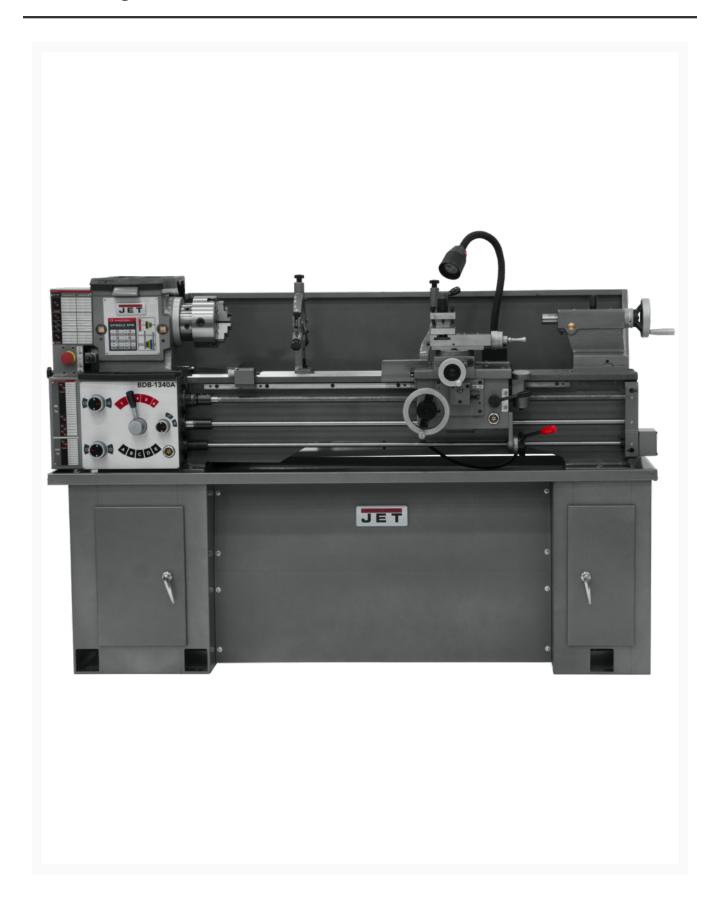

## **BDB-1340A With Newall DP700 DRO**

## Description

JET Belt Drive Bench Lathes feature an enclosed gearbox with helical cut gears for noise

reduction and smooth operation. The full-length splash guard on all sizes prevents hot chips and fluid from contaminating the work area and the quick-change gearbox allows for fast and easy gear changes for metric threading. The optional bench shown in the image is compatible with JET Lathes and is available for purchase. Each JET Lathe comes loaded with features you've come to expect, all backed by the industry leading JET Two Year Warranty.