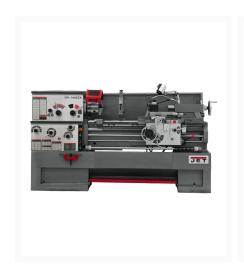

## **GH-1440ZX With Taper Attachment**

## **Description**

The ZX-Series Large Spindle Bore Lathe provides power, precision, efficiency, and reliability to your metal shop. A one-piece cast iron base absorbs vibrations during operation to allow heavier cuts and ensure accuracy, while the universal gearbox eliminates the need to change

gears. This lathe also features a 10" three jaw scroll chuck with top reversing jaws, and an e-stop on the carriage for increased operator safety. Features you've come to expect in a JET Lathe that is backed by the industry-leading JET Two Year Warranty.