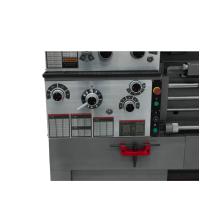

## Description

The ZX-Series Large Spindle Bore Lathe provides power, precision, efficiency, and reliability to your metal shop. A one-piece cast iron base absorbs vibrations during operation to allow heavier cuts and ensure accuracy, while the universal gearbox eliminates the need to change

gears. This lathe also features a 10" three jaw scroll chuck with top reversing jaws, and an e-stop on the carriage for increased operator safety. Features you've come to expect in a JET Lathe that is backed by the industry-leading JET Two Year Warranty.