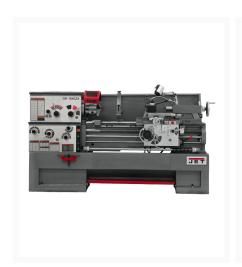

## **GH-1640ZX With Taper Attachment**

## Description

The ZX-Series Large Spindle Bore Lathe provides power, precision, efficiency, and reliability to your metal shop. A one-piece cast iron base absorbs vibrations during operation to allow heavier cuts and ensure accuracy, while the universal gearbox eliminates the need to change

gears. This lathe also features a 10" three jaw scroll chuck with top reversing jaws, and an e-stop on the carriage for increased operator safety. Features you've come to expect in a JET Lathe that is backed by the industry-leading JET Two Year Warranty.