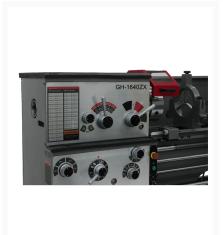

## Description

The ZX-Series Large Spindle Bore Lathe provides power, precision, efficiency, and reliability to your metal shop. A one-piece cast iron base absorbs vibrations during operation to allow heavier cuts and ensure accuracy, while the universal gearbox eliminates the need to change

gears. This lathe also features a 10" three jaw scroll chuck with top reversing jaws, and an e-stop on the carriage for increased operator safety. Features you've come to expect in a JET Lathe that is backed by the industry-leading JET Two Year Warranty.