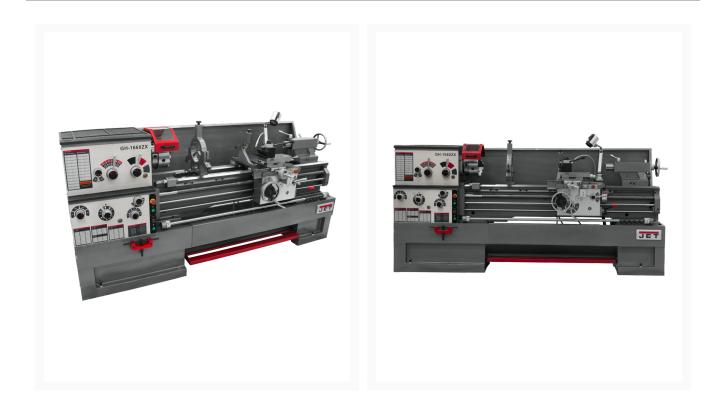

## **GH-1660ZX With Taper Attachment**

## Description

The ZX-Series Large Spindle Bore Lathe provides power, precision, efficiency, and reliability to your metal shop. A one-piece cast iron base absorbs vibrations during operation to allow heavier cuts and ensure accuracy, while the universal gearbox eliminates the need to change gears. This lathe also features a 10" three jaw scroll chuck with top reversing jaws, and an e-stop on the carriage for increased operator safety. Features you've come to expect in a JET Lathe that is backed by the industry-leading JET Two Year Warranty.