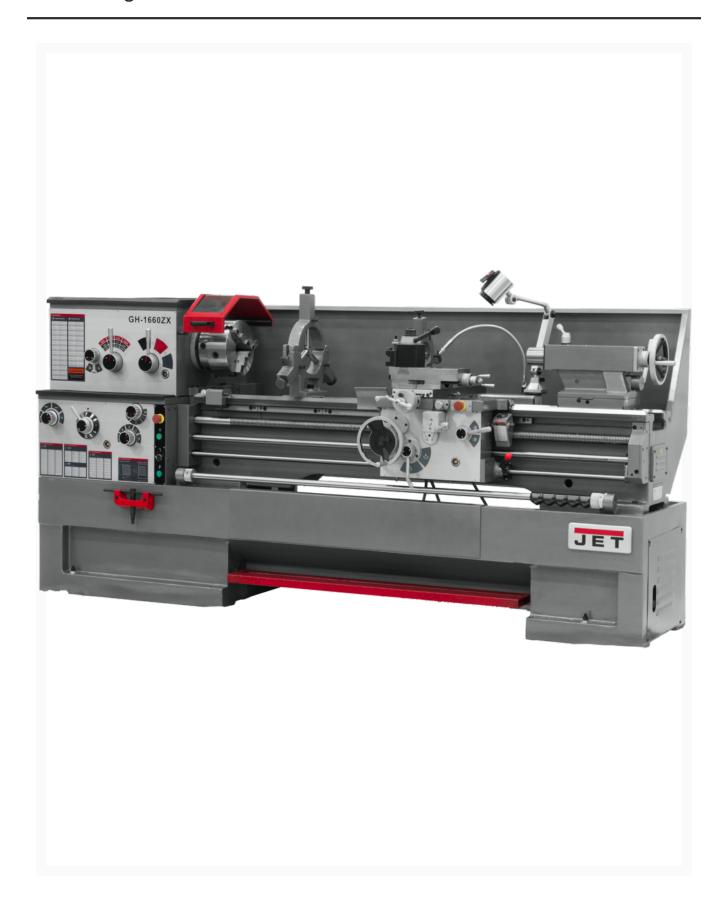

## Description

The ZX-Series Large Spindle Bore Lathe provides power, precision, efficiency, and reliability to

your metal shop. A one-piece cast iron base absorbs vibrations during operation to allow heavier cuts and ensure accuracy, while the universal gearbox eliminates the need to change gears. This lathe also features a 10" three jaw scroll chuck with top reversing jaws, and an e-stop on the carriage for increased operator safety. Features you've come to expect in a JET Lathe that is backed by the industry-leading JET Two Year Warranty.