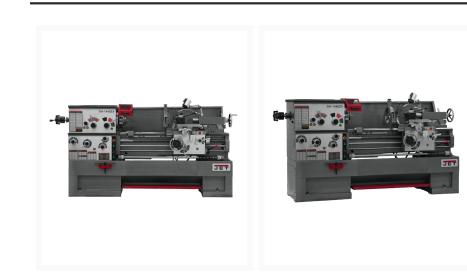

## **Description**

The ZX-Series Large Spindle Bore Lathe provides power, precision, efficiency, and reliability to your metal shop. A one-piece cast iron base absorbs vibrations during operation to allow heavier cuts and ensure accuracy, while the universal gearbox eliminates the need to change

gears. This lathe also features a 10" three jaw scroll chuck with top reversing jaws, and an e-stop on the carriage for increased operator safety. Features you've come to expect in a JET Lathe that is backed by the industry-leading JET Two Year Warranty.