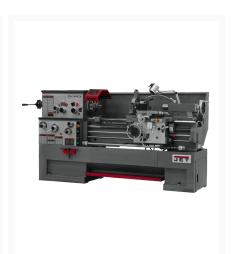

## **Description**

The ZX-Series Large Spindle Bore Lathe provides power, precision, efficiency, and reliability to your metal shop. A one-piece cast iron base absorbs vibrations during operation to allow heavier cuts and ensure accuracy, while the universal gearbox eliminates the need to change

gears. This lathe also features a 10" three jaw scroll chuck with top reversing jaws, and an e-stop on the carriage for increased operator safety. Features you've come to expect in a JET Lathe that is backed by the industry-leading JET Two Year Warranty.