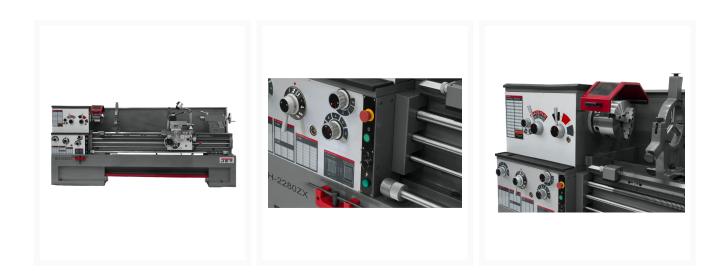

## Description

The ZX-Series Large Spindle Bore Lathe provides power, precision, efficiency, and reliability to your metal shop. A one-piece cast iron base absorbs vibrations during operation to allow heavier cuts and ensure accuracy, while the universal gearbox eliminates the need to change

gears. This lathe also features a 10" three jaw scroll chuck with top reversing jaws, and an e-stop on the carriage for increased operator safety. Features you've come to expect in a JET Lathe that is backed by the industry-leading JET Two Year Warranty.