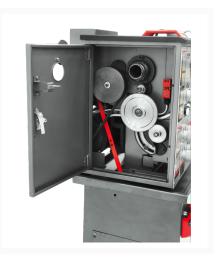

## **Description**

This new JET GH-1440B Geared Head Bench Lathe is engineered for smooth, quiet operation and user versatility. Positioned on a heavy-duty cast iron stand with a newly added built-in footbrake, the GH-1440B includes precision induction hardened ground bed-ways, spindle roller bearings, and high-quality steel hardened gears in the headstock for ultimate working durability. The GH1440B also includes a patented electronic chuck key docking station that prevents startup without the chuck key when safely docked.