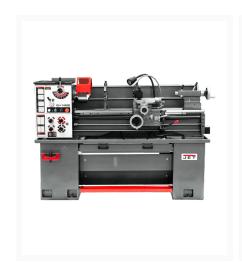

## **Description**

This new JET GH-1440B Geared Head Bench Lathe is engineered for smooth, quiet operation and user versatility. Positioned on a heavy-duty cast iron stand with a newly added built-in footbrake, the GH-1440B includes precision induction hardened ground bed-ways, spindle roller bearings, and high-quality steel hardened gears in the headstock for ultimate working durability. The GH1440B also includes a patented electronic chuck key docking station that prevents startup without the chuck key when safely docked.