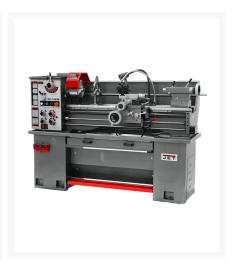

## **GH-1440B** with Taper Attachment

## **Product Images**

## **Description**

This new JET GH-1440B Geared Head Bench Lathe is engineered for smooth, quiet operation and user versatility. Positioned on a heavy-duty cast iron stand with a newly added built-in footbrake, the GH-1440B includes precision induction hardened ground bed-ways, spindle roller bearings, and high-quality steel hardened gears in the headstock for ultimate working durability. The GH1440B also includes a patented electronic chuck key docking station that prevents startup without the chuck key when safely docked.