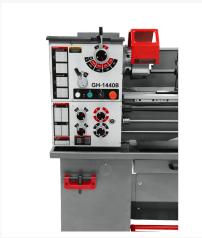

## **GH-1440B** with Taper Attachment

## **Product Images**

## **Description**

This new JET GH-1440B Geared Head Bench Lathe is engineered for smooth, quiet operation and user versatility. Positioned on a heavy-duty cast iron stand with a newly added built-in footbrake, the GH-1440B includes precision induction hardened ground bed-ways, spindle roller bearings, and high-quality steel hardened gears in the headstock for ultimate working durability. The GH1440B also includes a patented electronic chuck key docking station that prevents startup without the chuck key when safely docked.