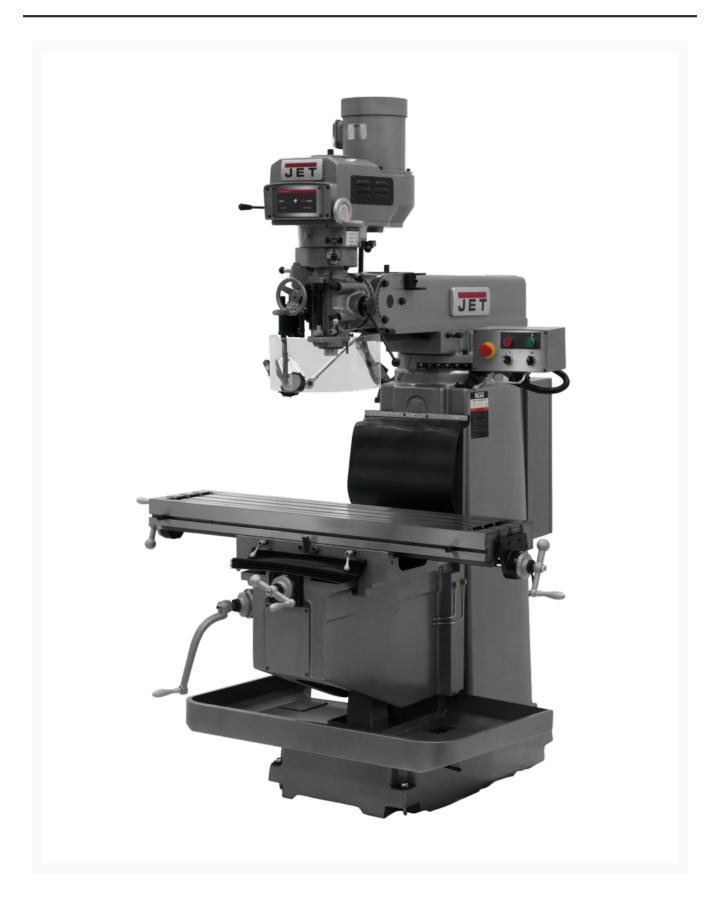

## JTM-1254VS with X Powerfeed

## Description

The JET JTM-1254RVS and JTM-1254VS combine durability, strength and precision engineering,

resulting in 12" x 54" Variable Speed Vertical Milling Machines that turn out high quality components. Designed for ease of use, Jet Mills provide ongoing automatic lubrication every 180 minutes and quick nut spindle feed along with the Certified Meehanite® castings, providing the end-user with an easier solution to leveling the machine without raising it up off the floor. These heavy-duty mills are offered in both R-8 & NT-40 Spindles with all the features you've come to expect backed by the industry-leading JET Two Year Warranty with products CSA/CUS Certified.