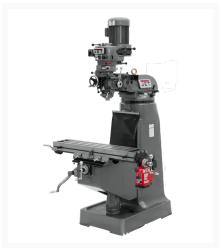

## JTM-2 Mill With X-Axis Powerfeed

## **Description**

Three-stage power down feed with auto stop, high precision Class 7 spindle bearings and the rugged stability of Meehanite® castings ensures you get everything you need from the JTM-1 and 2 models. The internally cooled spindle head prevents seizing, and JET precision engineering ensures superior results with all the features you've come to expect, all backed by the industry-leading JET Two Year Warranty