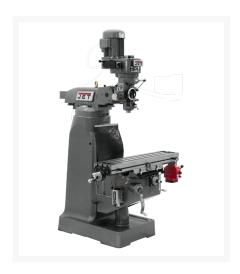

## JTM-2 Mill With X-Axis Powerfeed

## **Description**

Three-stage power down feed with auto stop, high precision Class 7 spindle bearings and the rugged stability of Meehanite® castings ensures you get everything you need from the JTM-1 and 2 models. The internally cooled spindle head prevents seizing, and JET precision engineering ensures superior results with all the features you've come to expect, all backed by the industry-leading JET Two Year Warranty