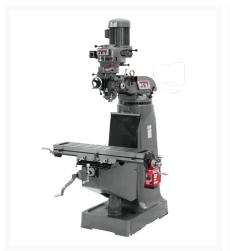

## JTM-2 Mill With X-Axis Powerfeed

## **Description**

Three-stage power down feed with auto stop, high precision Class 7 spindle bearings and the rugged stability of Meehanite® castings ensures you get everything you need from the JTM-1 and 2 models. The internally cooled spindle head prevents seizing, and JET precision engineering ensures superior results with all the features you've come to expect, all backed by the industry-leading JET Two Year Warranty