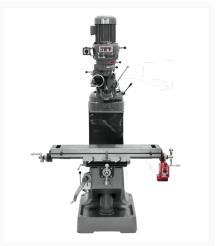

## JTM-2 Mill With X-Axis Powerfeed

## **Description**

Three-stage power down feed with auto stop, high precision Class 7 spindle bearings and the rugged stability of Meehanite® castings ensures you get everything you need from the JTM-1 and 2 models. The internally cooled spindle head prevents seizing, and JET precision engineering ensures superior results with all the features you've come to expect, all backed by the industry-leading JET Two Year Warranty