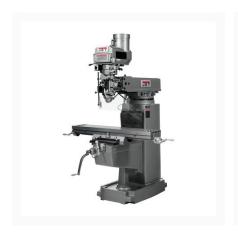

## JTM-1050VS2 Mill With X-Axis Powerfeed

## **Description**

The JET JTM-1050VS2 features Certified Meehanite® castings, a heavy-duty hardened and ground 10" x 50" table, and high precision class 7 precision bearings support the spindle. Precision bored and honed milling heads ensure quality cuts, and the three-stage power downfeed with automatic stop makes the JET Variable Speed Milling Machines easy to use. JET precision engineering ensures superior results with all the features you've come to expect, all backed by the industry-leading JET Two Year Warranty.