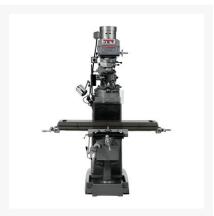

## **Description**

The JET JTM-1050VS2 features Certified Meehanite® castings, a heavy-duty hardened and ground 10" x 50" table, and high precision class 7 precision bearings support the spindle. Precision bored and honed milling heads ensure quality cuts, and the three-stage power downfeed with automatic stop makes the JET Variable Speed Milling Machines easy to use. JET precision engineering ensures superior results with all the features you've come to expect, all backed by the industry-leading JET Two Year Warranty.

## **Additional Information**

| Stock Number                                   | JT9-690120                   |
|------------------------------------------------|------------------------------|
| Collet Capacity                                | 1/8 - 7/8                    |
| Distance Spindle to Column (Max.) (In.)        | 26                           |
| Max Distance Spindle to Table (In.)            | 19                           |
| Motor (HP)                                     | 3 HP, 230/460V, 3Ph          |
| Overall Dimensions (L x W x H) (In.)           | 96 x 78 x 88                 |
| Powerfeed                                      | X-Axis                       |
| Prop 65                                        | Cancer and Reproductive Harm |
| Quill Diameter (In.)                           | 3-3/8                        |
| Quill Down Feed Rates (IPR)                    | .0015003006                  |
| Range of Spindle Speeds (RPM)                  | 70 - 3,800                   |
| Spindle Taper (In. x TPI)                      | R-8                          |
| Spindle Travel (In.)                           | 5                            |
| Style (Type)                                   | Variable Speed R8            |
| T-Slot Centers (In.)                           | 2-1/2                        |
| Table Cross Travel (In.)                       | 15-1/4                       |
| Table Longitudinal Travel (In.)                | 35                           |
| Table Longitudinal Travel With Powerfeed (In.) | 29-3/4                       |
| Table Size (L x W) (In.)                       | 10 x 50                      |
| Travel of Knee (In.)                           | 14-1/4                       |
| Travel of Ram (In.)                            | 20-1/2                       |
| Weight (Lbs.)                                  | 2900                         |
| Work Table Weight Capacity (Lbs.)              | 720                          |
|                                                |                              |