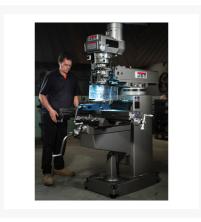

## **Description**

The JET JTM-1050VS2 features Certified Meehanite® castings, a heavy-duty hardened and ground 10" x 50" table, and high precision class 7 precision bearings support the spindle. Precision bored and honed milling heads ensure quality cuts, and the three-stage power downfeed with automatic stop makes the JET Variable Speed Milling Machines easy to use. JET precision engineering ensures superior results with all the features you've come to expect, all backed by the industry-leading JET Two Year Warranty.