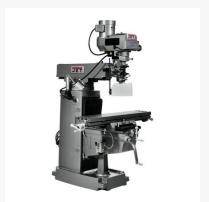

## **Description**

The JET JTM-1050VS2 features Certified Meehanite® castings, a heavy-duty hardened and ground 10" x 50" table, and high precision class 7 precision bearings support the spindle. Precision bored and honed milling heads ensure quality cuts, and the three-stage power downfeed with automatic stop makes the JET Variable Speed Milling Machines easy to use. JET precision engineering ensures superior results with all the features you've come to expect, all backed by the industry-leading JET Two Year Warranty.

## **Additional Information**

| Stock Number                                   | JT9-690120                   |
|------------------------------------------------|------------------------------|
| Collet Capacity                                | 1/8 - 7/8                    |
| Distance Spindle to Column (Max.) (In.)        | 26                           |
| Max Distance Spindle to Table (In.)            | 19                           |
| Motor (HP)                                     | 3 HP, 230/460V, 3Ph          |
| Overall Dimensions (L x W x H) (In.)           | 96 x 78 x 88                 |
| Powerfeed                                      | X-Axis                       |
| Prop 65                                        | Cancer and Reproductive Harm |
| Quill Diameter (In.)                           | 3-3/8                        |
| Quill Down Feed Rates (IPR)                    | .0015003006                  |
| Range of Spindle Speeds (RPM)                  | 70 - 3,800                   |
| Spindle Taper (In. x TPI)                      | R-8                          |
| Spindle Travel (In.)                           | 5                            |
| Style (Type)                                   | Variable Speed R8            |
| T-Slot Centers (In.)                           | 2-1/2                        |
| Table Cross Travel (In.)                       | 15-1/4                       |
| Table Longitudinal Travel (In.)                | 35                           |
| Table Longitudinal Travel With Powerfeed (In.) | 29-3/4                       |
| Table Size (L x W) (In.)                       | 10 x 50                      |
| Travel of Knee (In.)                           | 14-1/4                       |
| Travel of Ram (In.)                            | 20-1/2                       |
| Weight (Lbs.)                                  | 2900                         |
| Work Table Weight Capacity (Lbs.)              | 720                          |
|                                                |                              |