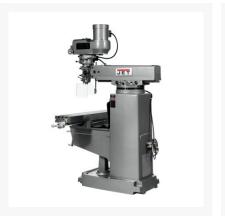

## **Description**

The JET JTM-1050VS2 features Certified Meehanite® castings, a heavy-duty hardened and ground 10" x 50" table, and high precision class 7 precision bearings support the spindle. Precision bored and honed milling heads ensure quality cuts, and the three-stage power downfeed with automatic stop makes the JET Variable Speed Milling Machines easy to use. JET precision engineering ensures superior results with all the features you've come to expect, all backed by the industry-leading JET Two Year Warranty.

## **Additional Information**

| Stock Number                                   | JT9-690120                   |
|------------------------------------------------|------------------------------|
| Collet Capacity                                | 1/8 - 7/8                    |
| Distance Spindle to Column (Max.) (In.)        | 26                           |
| Max Distance Spindle to Table (In.)            | 19                           |
| Motor (HP)                                     | 3 HP, 230/460V, 3Ph          |
| Overall Dimensions (L x W x H) (In.)           | 96 x 78 x 88                 |
| Powerfeed                                      | X-Axis                       |
| Prop 65                                        | Cancer and Reproductive Harm |
| Quill Diameter (In.)                           | 3-3/8                        |
| Quill Down Feed Rates (IPR)                    | .0015003006                  |
| Range of Spindle Speeds (RPM)                  | 70 - 3,800                   |
| Spindle Taper (In. x TPI)                      | R-8                          |
| Spindle Travel (In.)                           | 5                            |
| Style (Type)                                   | Variable Speed R8            |
| T-Slot Centers (In.)                           | 2-1/2                        |
| Table Cross Travel (In.)                       | 15-1/4                       |
| Table Longitudinal Travel (In.)                | 35                           |
| Table Longitudinal Travel With Powerfeed (In.) | 29-3/4                       |
| Table Size (L x W) (In.)                       | 10 x 50                      |
| Travel of Knee (In.)                           | 14-1/4                       |
| Travel of Ram (In.)                            | 20-1/2                       |
| Weight (Lbs.)                                  | 2900                         |
| Work Table Weight Capacity (Lbs.)              | 720                          |
|                                                |                              |