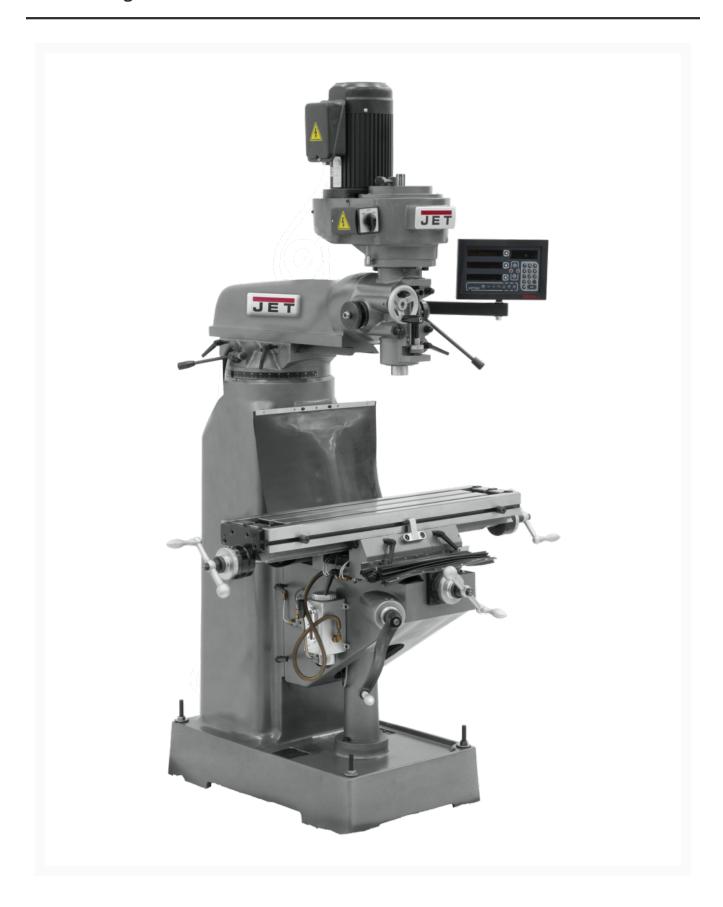

## JVM-836-1 Mill With Newall DP700 DRO

## Description

The precision bored and honed milling head, coupled with the hardened and ground  $8" \times 36"$ 

table ensures retention of tolerances, while locks on all moving surfaces increase user safety. The JET JVM-836 has features you've come to expect that are backed by the industry-leading JET Two Year Warranty