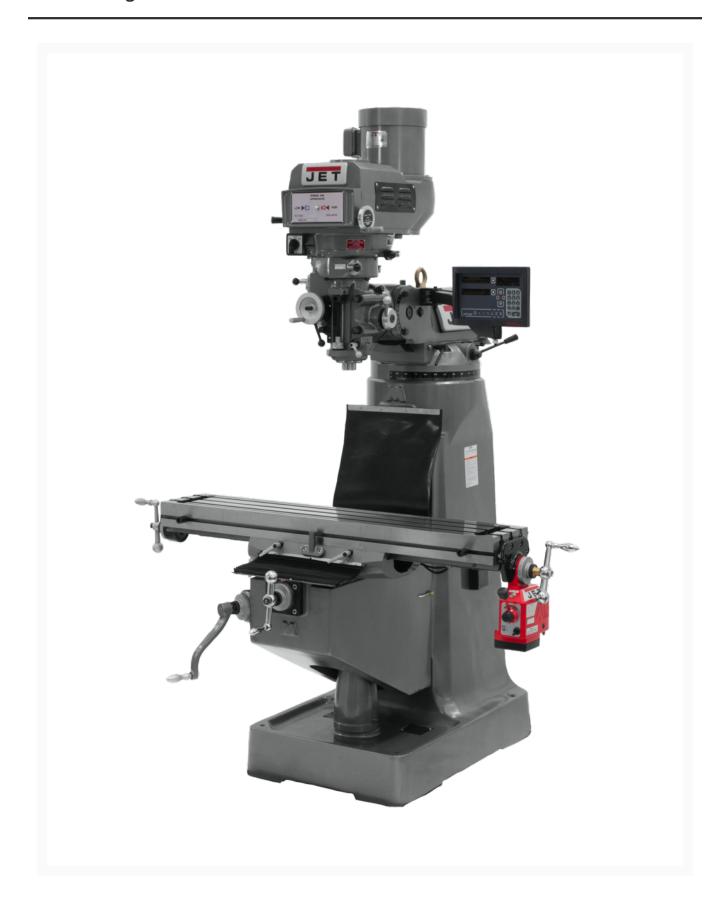

## JTM-4VS-1 With Newall DP700 DRO

## Description

Constructed using the Certified Meehanite® casting process, JET Variable Speed Milling

Machines provide consistent and reliable operation. Precision bored and honed milling heads ensure quality cuts, and the three-stage power downfeed with automatic stop makes the JET Variable Speed Milling Machines easy to use. Available in single or three phase power configurations, the JET JTM-4VS Series mills are backed by the industry leading two year full service and parts warranty.